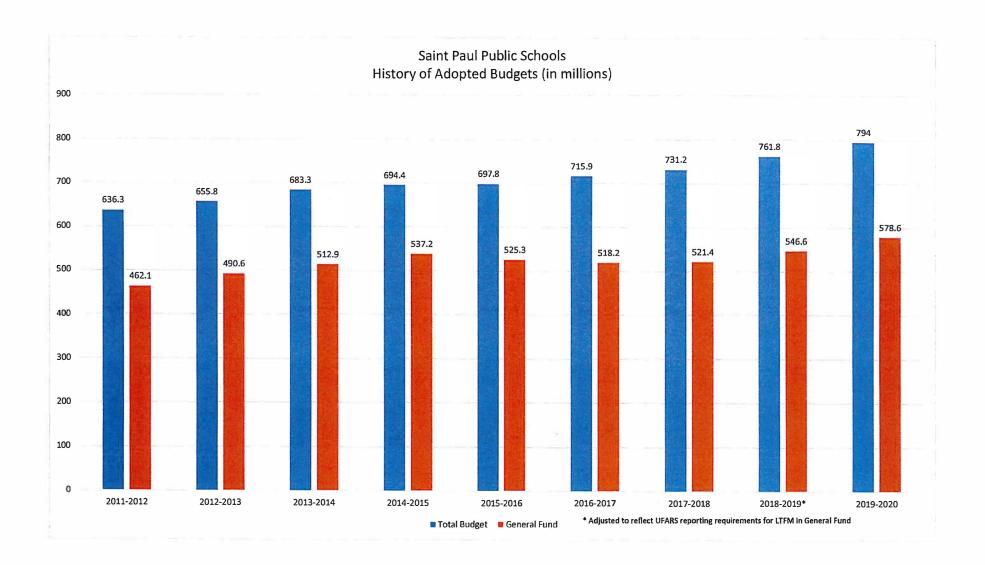

### Analysis of General Fund Fiscal Year 2020 Compared to Fiscal Year 2019

The overall FY20 General Fund revenue and expenditures are projected to increase by \$32.1 million. Over \$14.3 million of this increase is attributed to the Long-Term Facilities Maintenance transfer between the Building Construction Fund and the General Fund based on State UFARS reporting requirements.