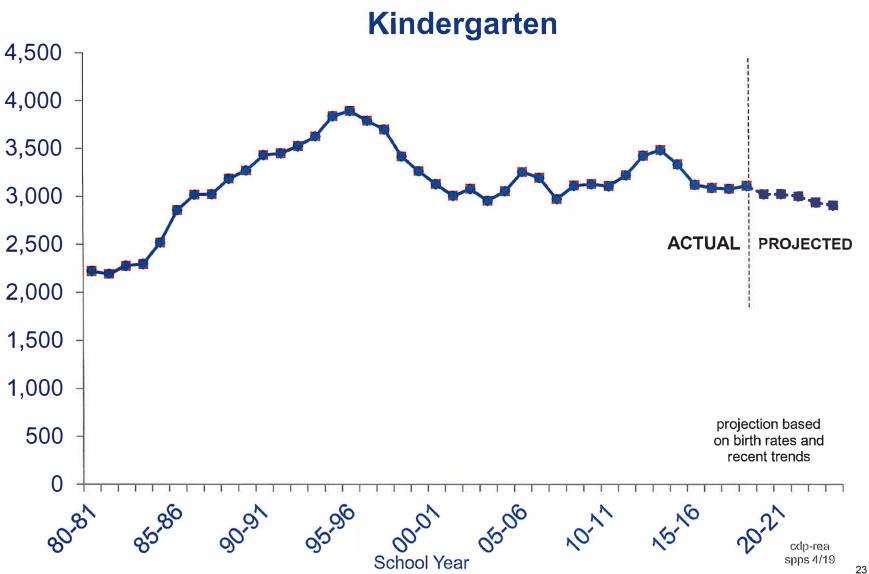

#### **Student Enrollment**

|                                          | Actual (2018-19) | Projected (2019-20) |
|------------------------------------------|------------------|---------------------|
| Early Childhood Special Education        | 889              | 889                 |
| Voluntary Pre-K (State Funded)           | 409              | N/A                 |
| Kindergarten through Grade 5             | 16,904           | 16,812              |
| Grade 6 to Grade 8                       | 7,328            | 7,357               |
| Secondary (9-12) & Area Learning Centers | 10,961           | 10,925              |
| Total Reported to State                  | 36,854           | 35,925              |
| Pre-K (No State Funding)                 | 1,211            | N/A                 |
| Total Enrollment                         | 38,065           |                     |