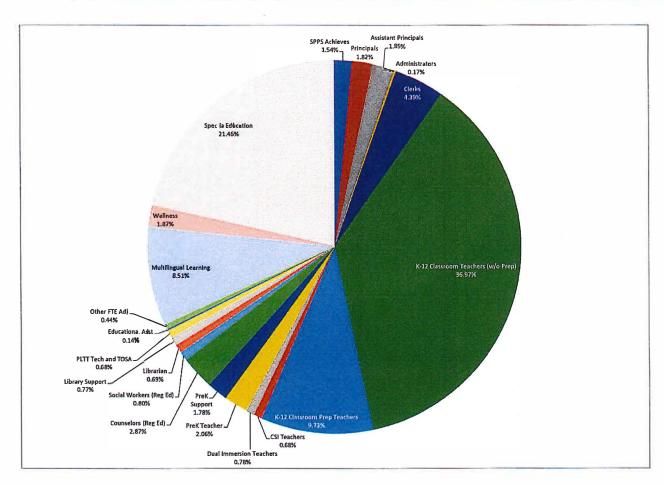

#### Saint Paul Public Schools Analysis of the School Staffing Allocations Fiscal Year 2020 as Compared to Fiscal Year 2019

- For FY20, the SPPS Achieves Strategic Plan, as well as statutory requirements for federal and state funding, guide and support the allocations to schools. The strategic plan sets goals for student achievement, guides decision-making and focuses our efforts on long-term outcomes. The strategic plan and differentiation criteria were used in conjunction to allocate resources in a way that targeted the needs in each school.
- In addition, staffing allocations were based on class size caps that met the terms of the 7/1/17 6/30/19 contract signed by leaders of both Saint Paul Public Schools and Saint Paul Federation of Teachers. The existing contractual class size caps are as follows:

- High Poverty was determined by taking 30 traditional schools with the highest levels of poverty concentration per free and reduced lunch applications. This meets the terms of a Memorandum of Agreement (MOA) signed by leaders of both Saint Paul Public Schools and Saint Paul Federation of Teachers.
- Beyond the class size commitments, for FY20, sites will receive additional teachers from rounding up, on top of the base teacher calculation, in an effort to provide added classroom flexibility.
- School funding is allocated for Nurses, Counselors, Librarians, and Social Workers. For FY20, the District will also add 15 new MLL Teacher FTEs over its baseline FY19 FTE total.
- Sites receive allocations for specific program articulation. Program articulations include: Dual Immersion, Aerospace, Year Round, AP/IB/MYP/PYP, iPad Accessories, PLTT Field Technicians, and PLTT Technician TOSAs.
- Additional resources that are allocated to sites include FTE adjustments for Montessori, CSI/TSI schools, Career Pathways, Voluntary Pre-Kindergarten, Middle School Model, Wellness, Special Education, and Enrollment. Additional Funding has also been allocated for the opening of the E-STEM building in the Fall of 2019. These adjustments are determined by the Assistant Superintendents and administration as projected enrollment and allocations for sites are finalized.
- SPPS Achieves funding was allocated to targeted sites for College and Career Pathways, including Counselors, Work-Based Learning Coordinators, and Classroom teachers and support staff. The plan also provides funding for a 7 period day for the Middle School Model and Counselor support, in addition to Learning Lead FTEs (funded by Title I).
- The next four pages provide detail of the initial school staffing allocations as of March 25, 2019 when each principal received a budget toolkit with their FY20 site budget allocations. Principals then utilize the funding they receive to prepare their site budgets and final staffing allocations within budgetary, contractual and staffing guidelines.

Saint Paul Public Schools School Staffing Allocation Summary Fiscal Year 2019-20

|                          | SPPS<br>Achieves | Principals | Assistant<br>Principals | Administrators | Clerks | K-12<br>Classroom<br>Teachers<br>(w/o Prep) | K-12<br>Classroom<br>Prep<br>Teachers | CSI<br>Teachers | Dual<br>Immersion<br>Teachers | PreK<br>Teacher | PreK<br>Support | Counselors<br>(Reg Ed) | Social<br>Workers<br>(Reg Ed) | Librarian | Library<br>Support | PLTT Tech<br>and TOSA | Educational<br>Asst | Other FTE<br>Adj | Multilingual<br>Learning | Wellness | Special<br>Education | Total FTEs |
|--------------------------|------------------|------------|-------------------------|----------------|--------|---------------------------------------------|---------------------------------------|-----------------|-------------------------------|-----------------|-----------------|------------------------|-------------------------------|-----------|--------------------|-----------------------|---------------------|------------------|--------------------------|----------|----------------------|------------|
| PreK-5 Sites             | 21.50            | 33.00      | 16.00                   | 0.00           | 62.00  | 541.31                                      | 104.86                                | 22.15           | 8.00                          | 49.46           | 40.14           | 26.15                  | 9.80                          | 3.00      | 15.50              | 4.50                  | 0.94                | 4.72             | 129.10                   | 34.49    | 301.56               | 1,428.18   |
| K-8 Sites                | 6.50             | 4.00       | 6.00                    | 0.00           | 12.00  | 112.55                                      | 30.45                                 | 0.00            | 0.00                          | 4.90            | 3.82            | 6.00                   | 2.60                          | 1.00      | 3.01               | 2.75                  | 0.00                | 1.00             | 21.67                    | 6.22     | 60.88                | 285.35     |
| <b>Dual Campus Sites</b> | 4.00             | 4.00       | 2.00                    | 0.00           | 10.00  | 65.36                                       | 12.64                                 | 0.00            | 0.00                          | 13.19           | 14.51           | 2.90                   | 0.00                          | 2.00      | 2.28               | 0.50                  | 0.00                | 0.00             | 11.32                    | 2.13     | 24.01                | 170.84     |
| Gr 6-8 Sites             | 2.00             | 7.00       | 10.00                   | 0.00           | 15.00  | 119.56                                      | 45.24                                 | 0.00            | 7.60                          | 0.00            | 0.00            | 13.00                  | 3.60                          | 7.00      | 4.51               | 5.50                  | 0.00                | 4.54             | 25.61                    | 6.40     | 98.91                | 375.47     |
| Gr 6-12 Sites            | 6.00             | 4.00       | 8.00                    | 0.00           | 13.00  | 121,44                                      | 46.56                                 | 0.00            | 1.00                          | 0.00            | 0.00            | 13.00                  | 3.00                          | 4.00      | 0.00               | 3.50                  | 0.00                | 0.00             | 39.93                    | 4.74     | 87.16                | 355.33     |
| Gr 9-12 Sites            | 7.94             | 5.00       | 16.00                   | 1.00           | 22.00  | 201.95                                      | 79.55                                 | 0.00            | 8.90                          | 0.00            | 0.00            | 26.50                  | 4.80                          | 5.00      | 0.00               | 5.00                  | 0.00                | 0.00             | 47.29                    | 5.00     | 129.00               | 564.93     |
| ALC & Agape              | 2.50             | 2.80       | 2.80                    | 4.61           | 9.90   | 50.80                                       | 0.00                                  | 0.00            | 0.00                          | 0.00            | 0.00            | 6.73                   | 2.39                          | 0.50      | 0.00               | 0.70                  | 3.64                | 4.28             | 4.30                     | 2.50     | 2.50                 | 100.95     |
| Total Sites              | 50.44            | 59.80      | 60.80                   | 5.61           | 143.90 | 1,212.97                                    | 319.30                                | 22.15           | 25.50                         | 67.55           | 58.47           | 94.28                  | 26.19                         | 22,50     | 25.30              | 22.45                 | 4.58                | 14.54            | 279.22                   | 61.48    | 704.02               | 3,281.05   |