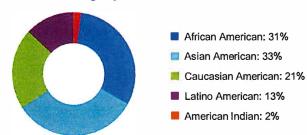

### Saint Paul Public Schools At-A-Glance

Saint Paul Public Schools (SPPS), Minnesota's second-largest school district, offers a world of opportunities for a multicultural student population of more than 38,000 pre-kindergarten through grade 12 students. SPPS promotes lifelong learning, serving "students" from birth to age five and adults learning English, earning their diploma or their GED.

#### **Student Demographics**

- 16% of students require special education services
- 29% of students are English Language Learners (ELL)
- 65% of students are eligible for free or reduced-price lunch