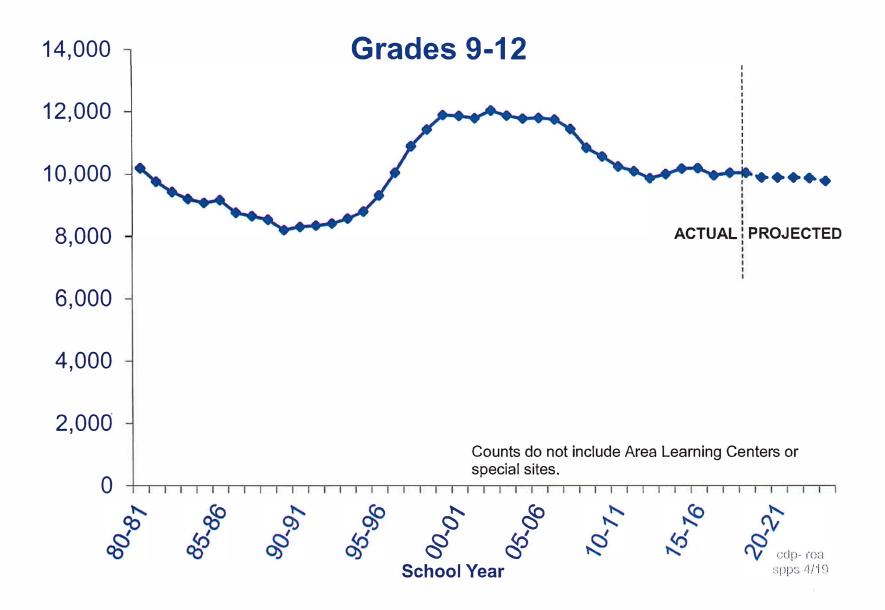

#### **Student Enrollment**

|                                          | Actual (2018-19) | Projected (2019-20) |
|------------------------------------------|------------------|---------------------|
| Early Childhood Special Education        | 889              | 889                 |
| Voluntary Pre-K (State Funded)           | 409              | N/A                 |
| Kindergarten through Grade 5             | 16,904           | 16,812              |
| Grade 6 to Grade 8                       | 7,328            | 7,357               |
| Secondary (9-12) & Area Learning Centers | 10,961           | 10,925              |
| Total Reported to State                  | 36,854           | 35,925              |
| Pre-K (No State Funding)                 | 1,211            | N/A                 |
| Total Enrollment                         | 38,065           |                     |