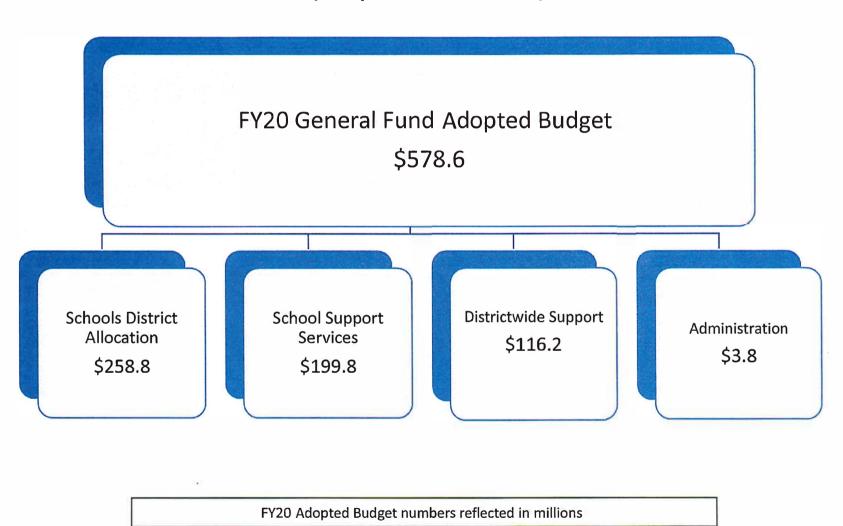

# FY20 Adopted General Fund Budget (Expenditures)

The FY20 General Fund expenditures will also increase by \$17.8 million. Changes in specific categories of expenditures include: School allocations will increase by \$11.8 million, with investments in SPPS Achieves and additional staffing resource allocations; Districtwide Support programs will decrease by \$5.8 million (net of the UFARS transfer) mainly due to targeted inflationary reductions in programs and other reallocations; and School Support Service programs will increase by \$11.6 million, mainly due to investments in SPPS Achieves, Special Education and Multilingual Learning.