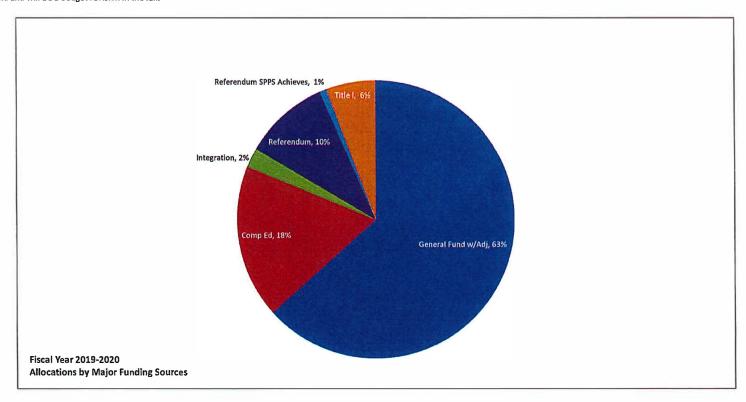

### FY 2019-20 SPPS Referendum Plan

In November 2018, Saint Paul voters renewed the 2012 voter approved referendum for \$44.6m and voted to invest an additional \$17.3m into Saint Paul Public Schools and the SPPS Achieves strategic plan, which is designed to decrease disparities in achievement based on race, ethnicity, culture and identity. These referendum funds will continue to support the Saint Paul Public Schools for the next decade. Thank you Saint Paul voters!

#### Continuing Referendum \$44.6 m

#### Additional \$17.3 m Approved in November 2018

SPPS Achieves

**Total Budget Summary** 