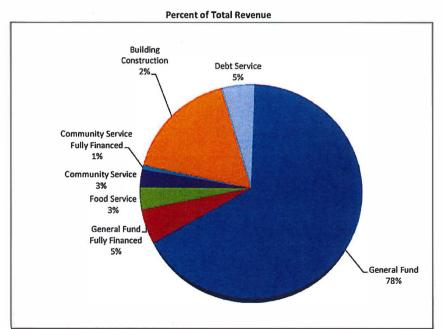

#### Saint Paul Public Schools Adopted Revenue and Expenditures Summary Fiscal Year 2019-20

General Fund
General Fund Fully Financed
Food Service
Community Service
Community Service Fully Financed
Building Construction
Debt Service
Total All Funds

| Estimated Beginning Fund Balance | Revenue       | Expenditures  | Revenues<br>Over/(Under)<br>Expenditures | Estimated Ending Fund<br>Balance |
|----------------------------------|---------------|---------------|------------------------------------------|----------------------------------|
| \$92,098,902                     | \$578,626,651 | \$578,626,651 | \$0                                      | \$92,098,902                     |
| 194,347                          | 45,701,678    | 45,701,678    | 0                                        | 194,347                          |
| 6,638,111                        | 29,245,500    | 29,245,500    | 0                                        | 6,638,111                        |
| 3,955,987                        | 23,105,757    | 23,176,325    | (70,568)                                 | 3,885,419                        |
| 998,279                          | 6,055,136     | 6,055,136     | 0                                        | 998,279                          |
| (33,298,670)                     | 150,000,000   | 67,006,426    | 82,993,574                               | 49,694,904                       |
| 43,228,615                       | 43,573,599    | 44,146,984    | (573,385)                                | 42,655,230                       |
| \$113,815,571                    | \$876,308,321 | \$793,958,700 | \$82,349,621                             | \$196,165,192                    |