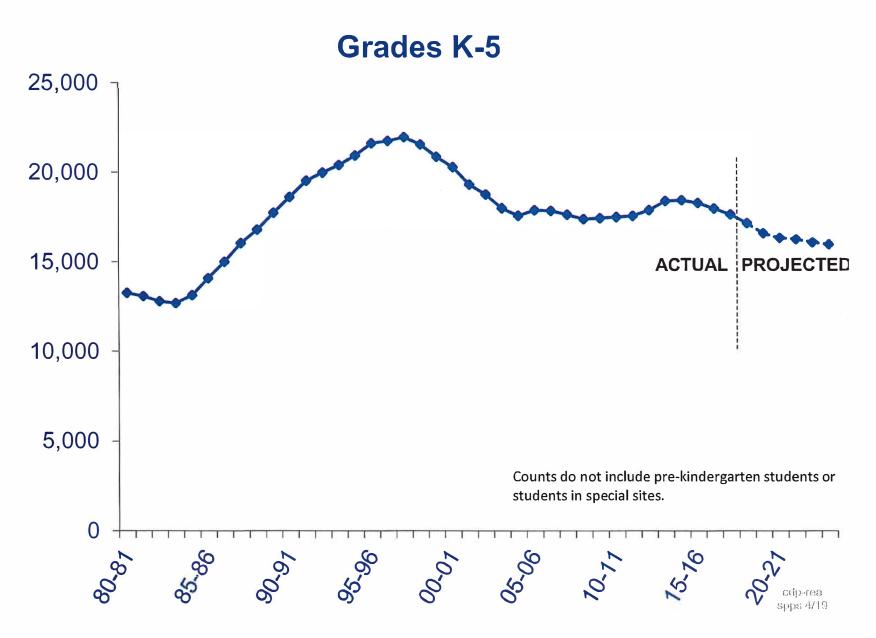

#### **Student Enrollment**

|                                          | Actual (2018-19) | Projected (2019-20) |
|------------------------------------------|------------------|---------------------|
| Early Childhood Special Education        | 889              | 889                 |
| Voluntary Pre-K (State Funded)           | 409              | N/A                 |
| Kindergarten through Grade 5             | 16,904           | 16,812              |
| Grade 6 to Grade 8                       | 7,328            | 7,357               |
| Secondary (9-12) & Area Learning Centers | 10,961           | 10,925              |
| Total Reported to State                  | 36,854           | 35,925              |
| Pre-K (No State Funding)                 | 1,211            | N/A                 |
| Total Enrollment                         | 38,065           |                     |