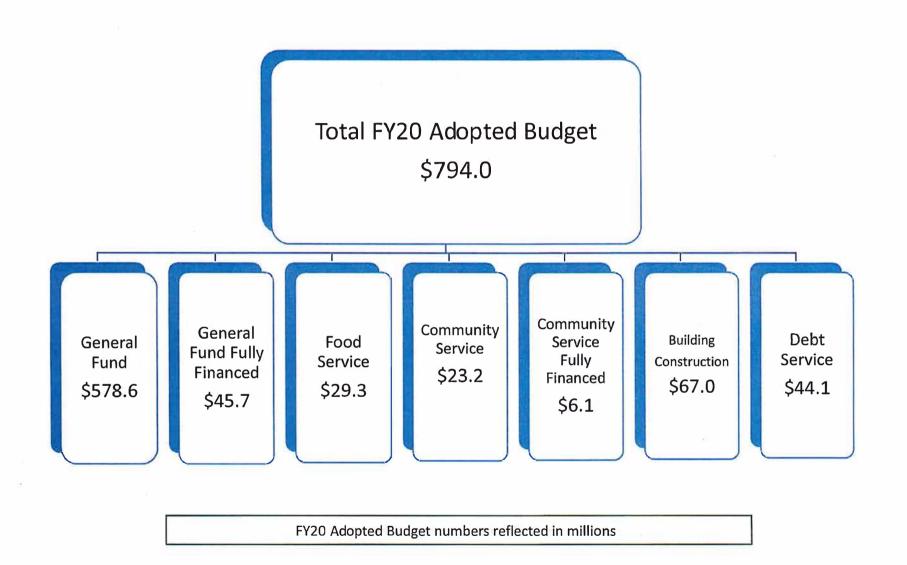

### FY20 Total Adopted Budget (Expenditures)

#### Saint Paul Public Schools Adopted Revenue and Expenditures Summary Fiscal Year 2019-20

General Fund
General Fund Fully Financed
Food Service
Community Service
Community Service Fully Financed
Building Construction
Debt Service
Total All Funds

| Estimated Beginning Fund Balance | Revenue       | Expenditures  | Revenues<br>Over/(Under)<br>Expenditures | Estimated Ending Fund<br>Balance |
|----------------------------------|---------------|---------------|------------------------------------------|----------------------------------|
| \$92,098,902                     | \$578,626,651 | \$578,626,651 | \$0                                      | \$92,098,902                     |
| 194,347                          | 45,701,678    | 45,701,678    | 0                                        | 194,347                          |
| 6,638,111                        | 29,245,500    | 29,245,500    | 0                                        | 6,638,111                        |
| 3,955,987                        | 23,105,757    | 23,176,325    | (70,568)                                 | 3,885,419                        |
| 998,279                          | 6,055,136     | 6,055,136     | 0                                        | 998,279                          |
| (33,298,670)                     | 150,000,000   | 67,006,426    | 82,993,574                               | 49,694,904                       |
| 43,228,615                       | 43,573,599    | 44,146,984    | (573,385)                                | 42,655,230                       |
| \$113,815,571                    | \$876,308,321 | \$793,958,700 | \$82,349,621                             | \$196,165,192                    |