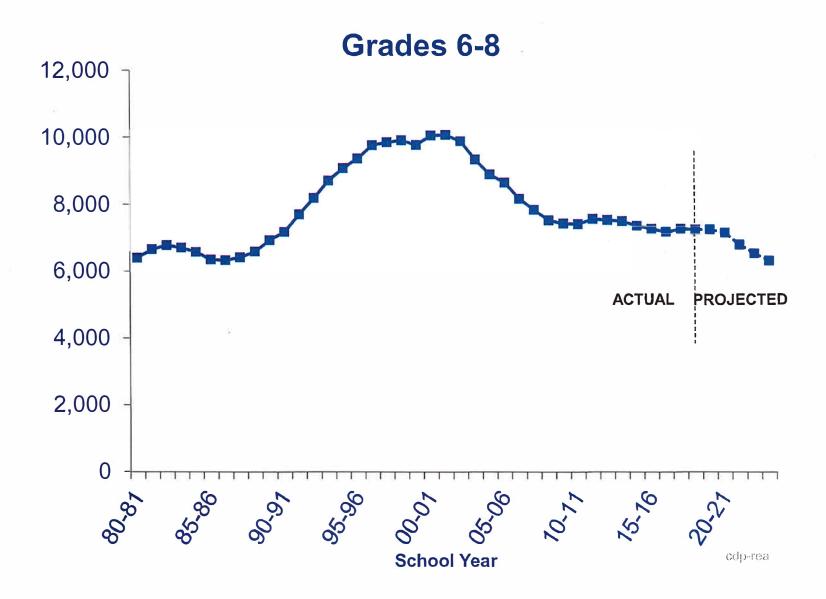

#### **Student Enrollment**

|                                          | Actual (2018-19) | Projected (2019-20) |
|------------------------------------------|------------------|---------------------|
| Early Childhood Special Education        | 889              | 889                 |
| Voluntary Pre-K (State Funded)           | 409              | N/A                 |
| Kindergarten through Grade 5             | 16,904           | 16,812              |
| Grade 6 to Grade 8                       | 7,328            | 7,357               |
| Secondary (9-12) & Area Learning Centers | 10,961           | 10,925              |
| Total Reported to State                  | 36,854           | 35,925              |
| Pre-K (No State Funding)                 | 1,211            | N/A                 |
| Total Enrollment                         | 38,065           |                     |