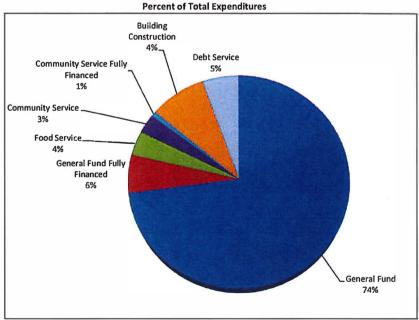

#### Saint Paul Public Schools Adopted Revenue and Expenditures Summary Fiscal Year 2019-20

General Fund
General Fund Fully Financed
Food Service
Community Service
Community Service Fully Financed
Building Construction
Debt Service
Total All Funds

| Estimated Beginning Fund Balance | Revenue       | Expenditures  | Revenues<br>Over/(Under)<br>Expenditures | Estimated Ending Fund<br>Balance |
|----------------------------------|---------------|---------------|------------------------------------------|----------------------------------|
| \$92,098,902                     | \$578,626,651 | \$578,626,651 | \$0                                      | \$92,098,902                     |
| 194,347                          | 45,701,678    | 45,701,678    | 0                                        | 194,347                          |
| 6,638,111                        | 29,245,500    | 29,245,500    | 0                                        | 6,638,111                        |
| 3,955,987                        | 23,105,757    | 23,176,325    | (70,568)                                 | 3,885,419                        |
| 998,279                          | 6,055,136     | 6,055,136     | 0                                        | 998,279                          |
| (33,298,670)                     | 150,000,000   | 67,006,426    | 82,993,574                               | 49,694,904                       |
| 43,228,615                       | 43,573,599    | 44,146,984    | (573,385)                                | 42,655,230                       |
| \$113,815,571                    | \$876,308,321 | \$793,958,700 | \$82,349,621                             | \$196,165,192                    |