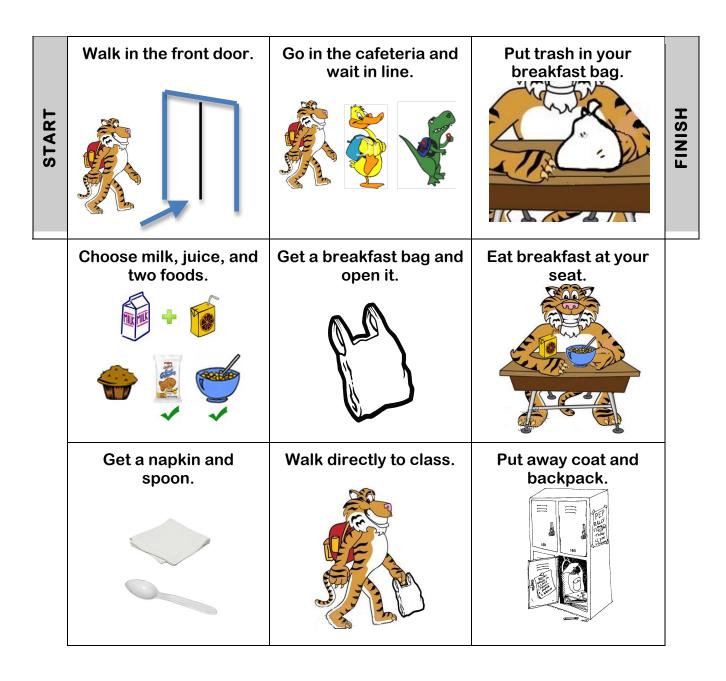

| 1           | Walk in the front door.               |  |
|-------------|---------------------------------------|--|
| 2           | Go to the cafeteria and wait in line. |  |
| 3           | Get a breakfast bag<br>and open it.   |  |
| <i>L</i> _‡ | Choose milk, juice and two foods.     |  |
| 5           | Get a napkin and spoon.               |  |
| 6           | Walk to class.                        |  |
| 7           | Put things in your locker.            |  |
|             | Eat breakfast at your seat.           |  |
| 9           | Put trash in your<br>breakfast bag.   |  |

## **TIGER TRAIL**

Help the tiger get to class with his breakfast! Begin in the start square and draw a line to the square with the step that comes next until all the squares have been used and the tiger arrives at the finish line, ready to dump breakfast with the class and start morning meeting.

| Walk to class.                           |  |
|------------------------------------------|--|
| Eat breakfast at your seat.              |  |
| Go to the link hallway and wait in line. |  |
| Walk in the front door.                  |  |
| Get a napkin and spoon.                  |  |
| Put things in your locker.               |  |
| Get a breakfast bag<br>and open it.      |  |
| Put trash in your<br>breakfast bag.      |  |
| Choose milk, juice and two foods.        |  |