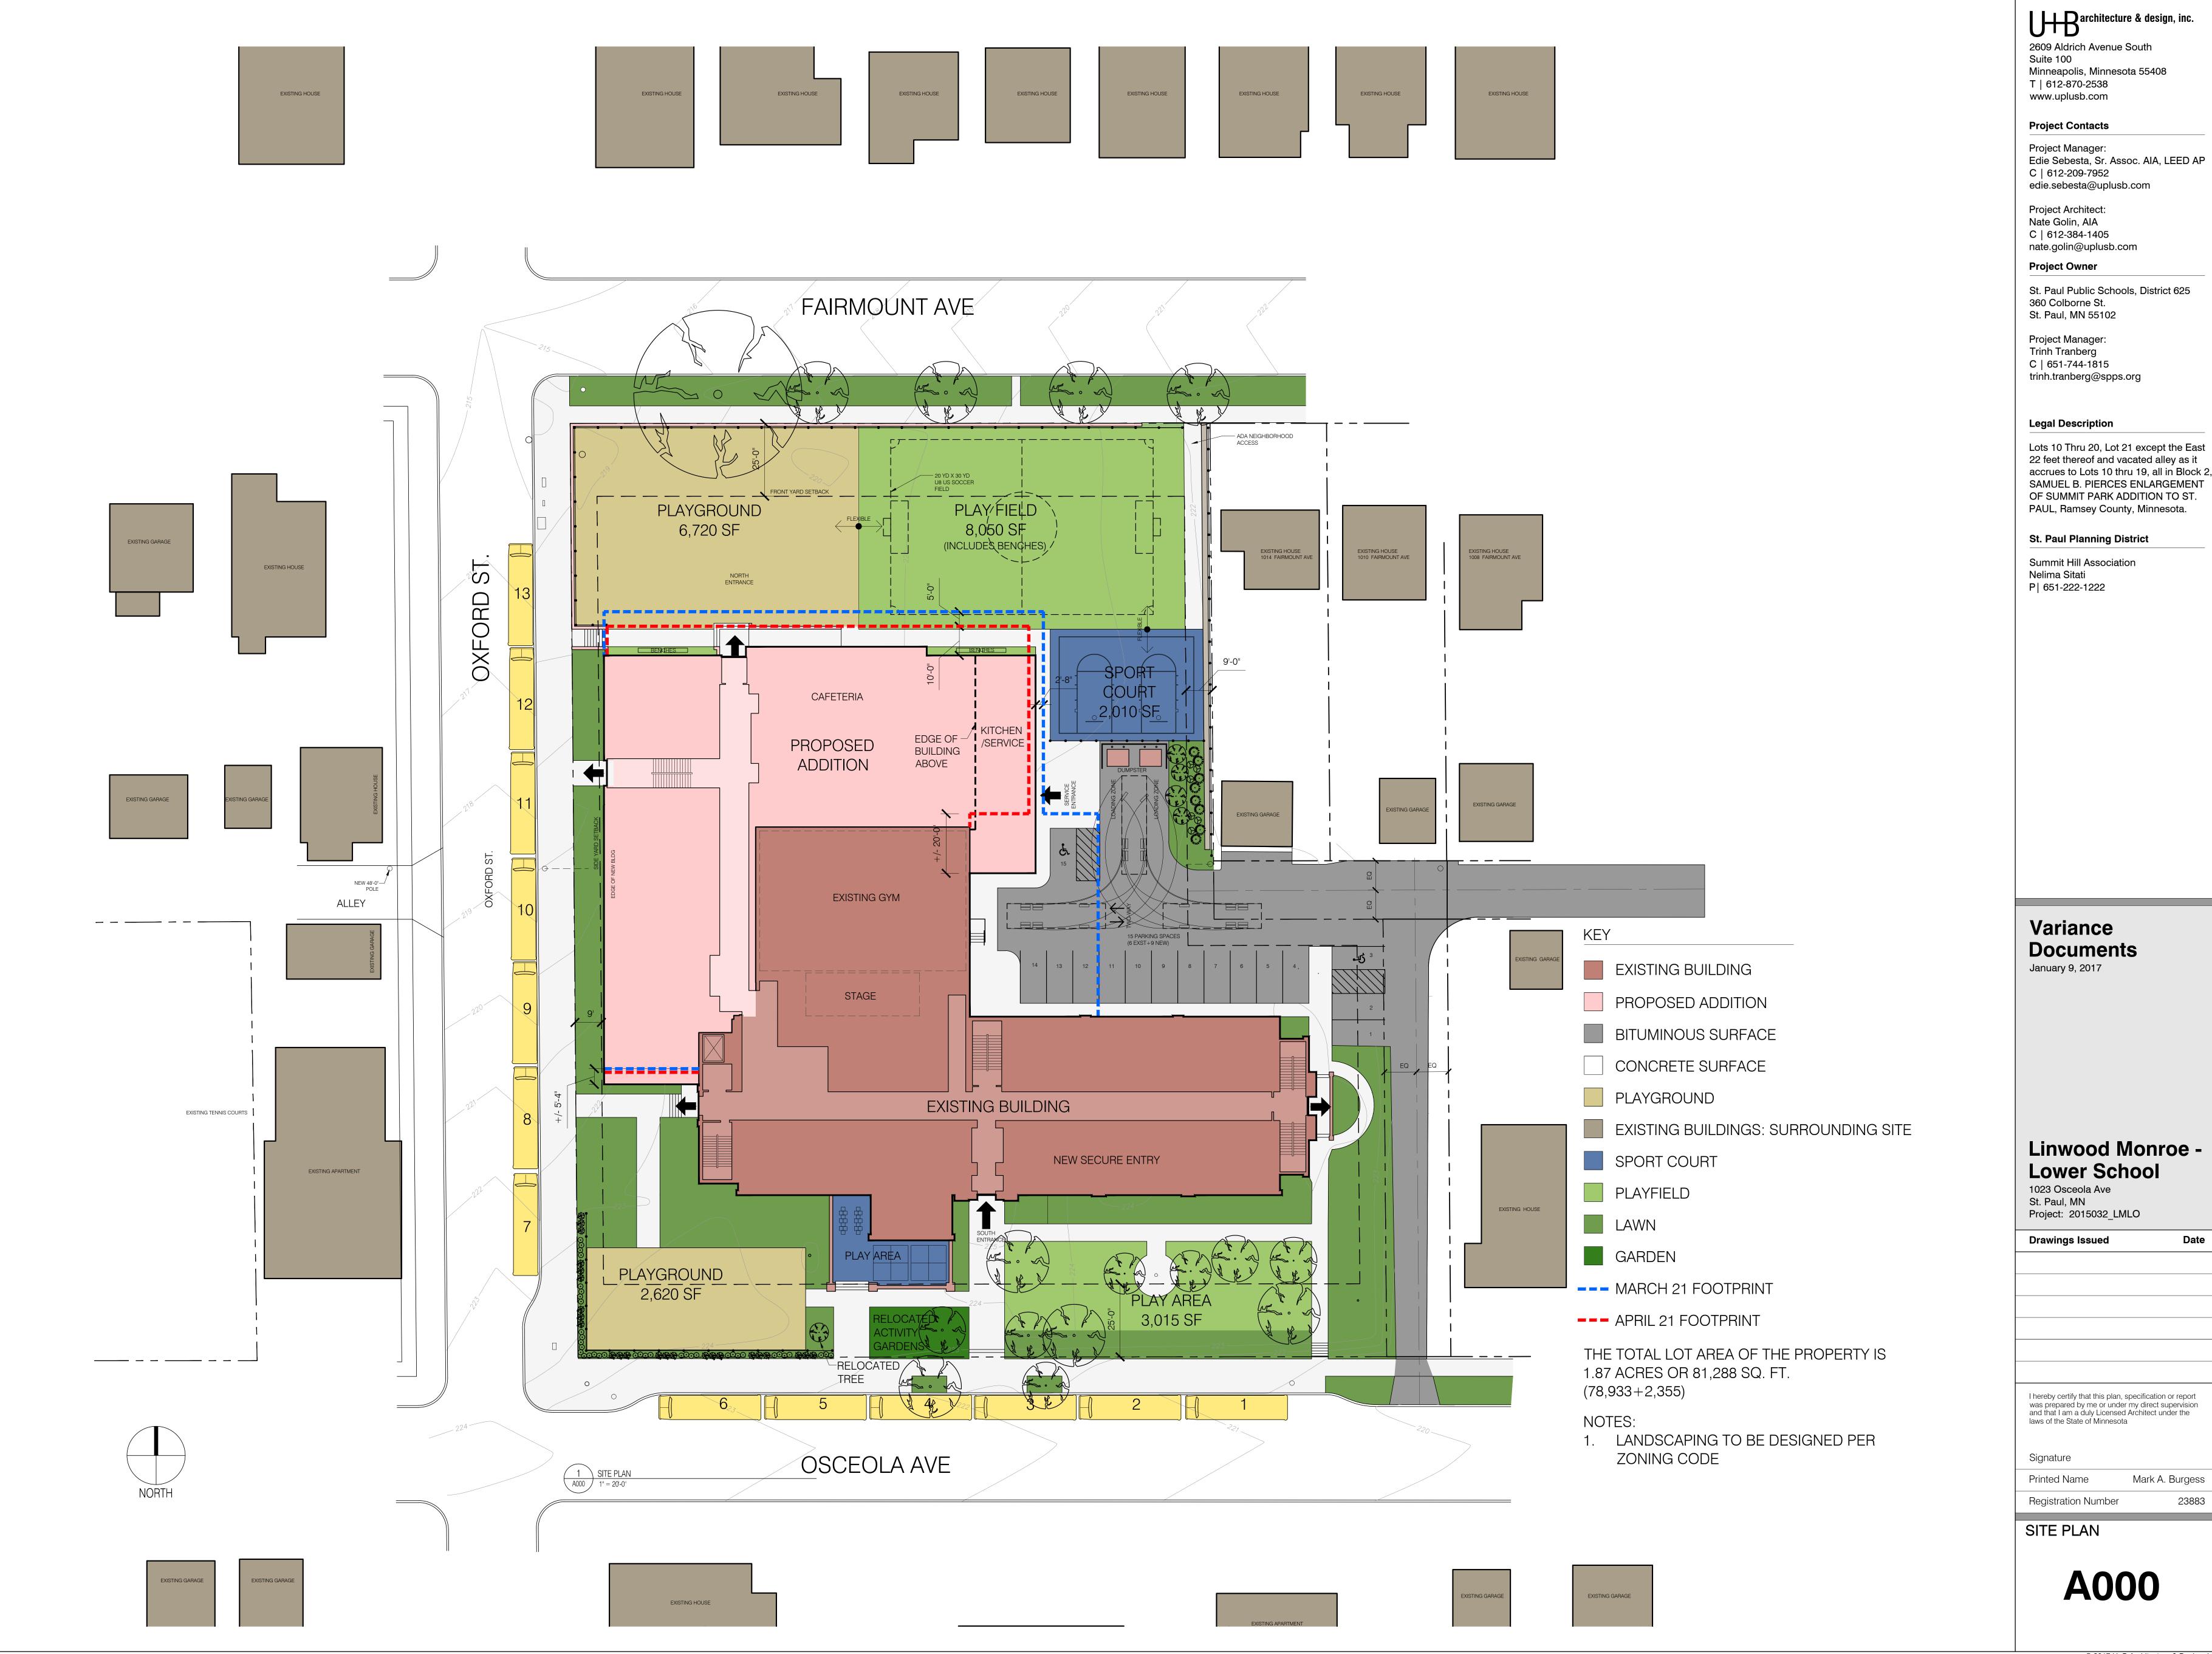

© 2017 U+B Architecture & Design, Inc.

architecture & design, inc.

2609 Aldrich Avenue South Suite 100 Minneapolis, Minnesota 55408 T | 612-870-2538

www.uplusb.com

360 Colbourn Street Saint Paul, MN 55102

SPPS Project No. 3100-16-001

**January 24, 2017** 

**Not For Construction** 

Linwood Lower Addition

1023 Osceola Ave. St. Paul, MN 55105 Project: 2015032LMLO

Drawings Issued

I hereby certify that this plan, specification or report

was prepared by me or under my direct supervision and that I am a duly Licensed Architect under the laws of the State of Minnesota

Signature

Printed Name

Registration Number

SECOND FLOOR PLAN

A122

architecture & design, inc.