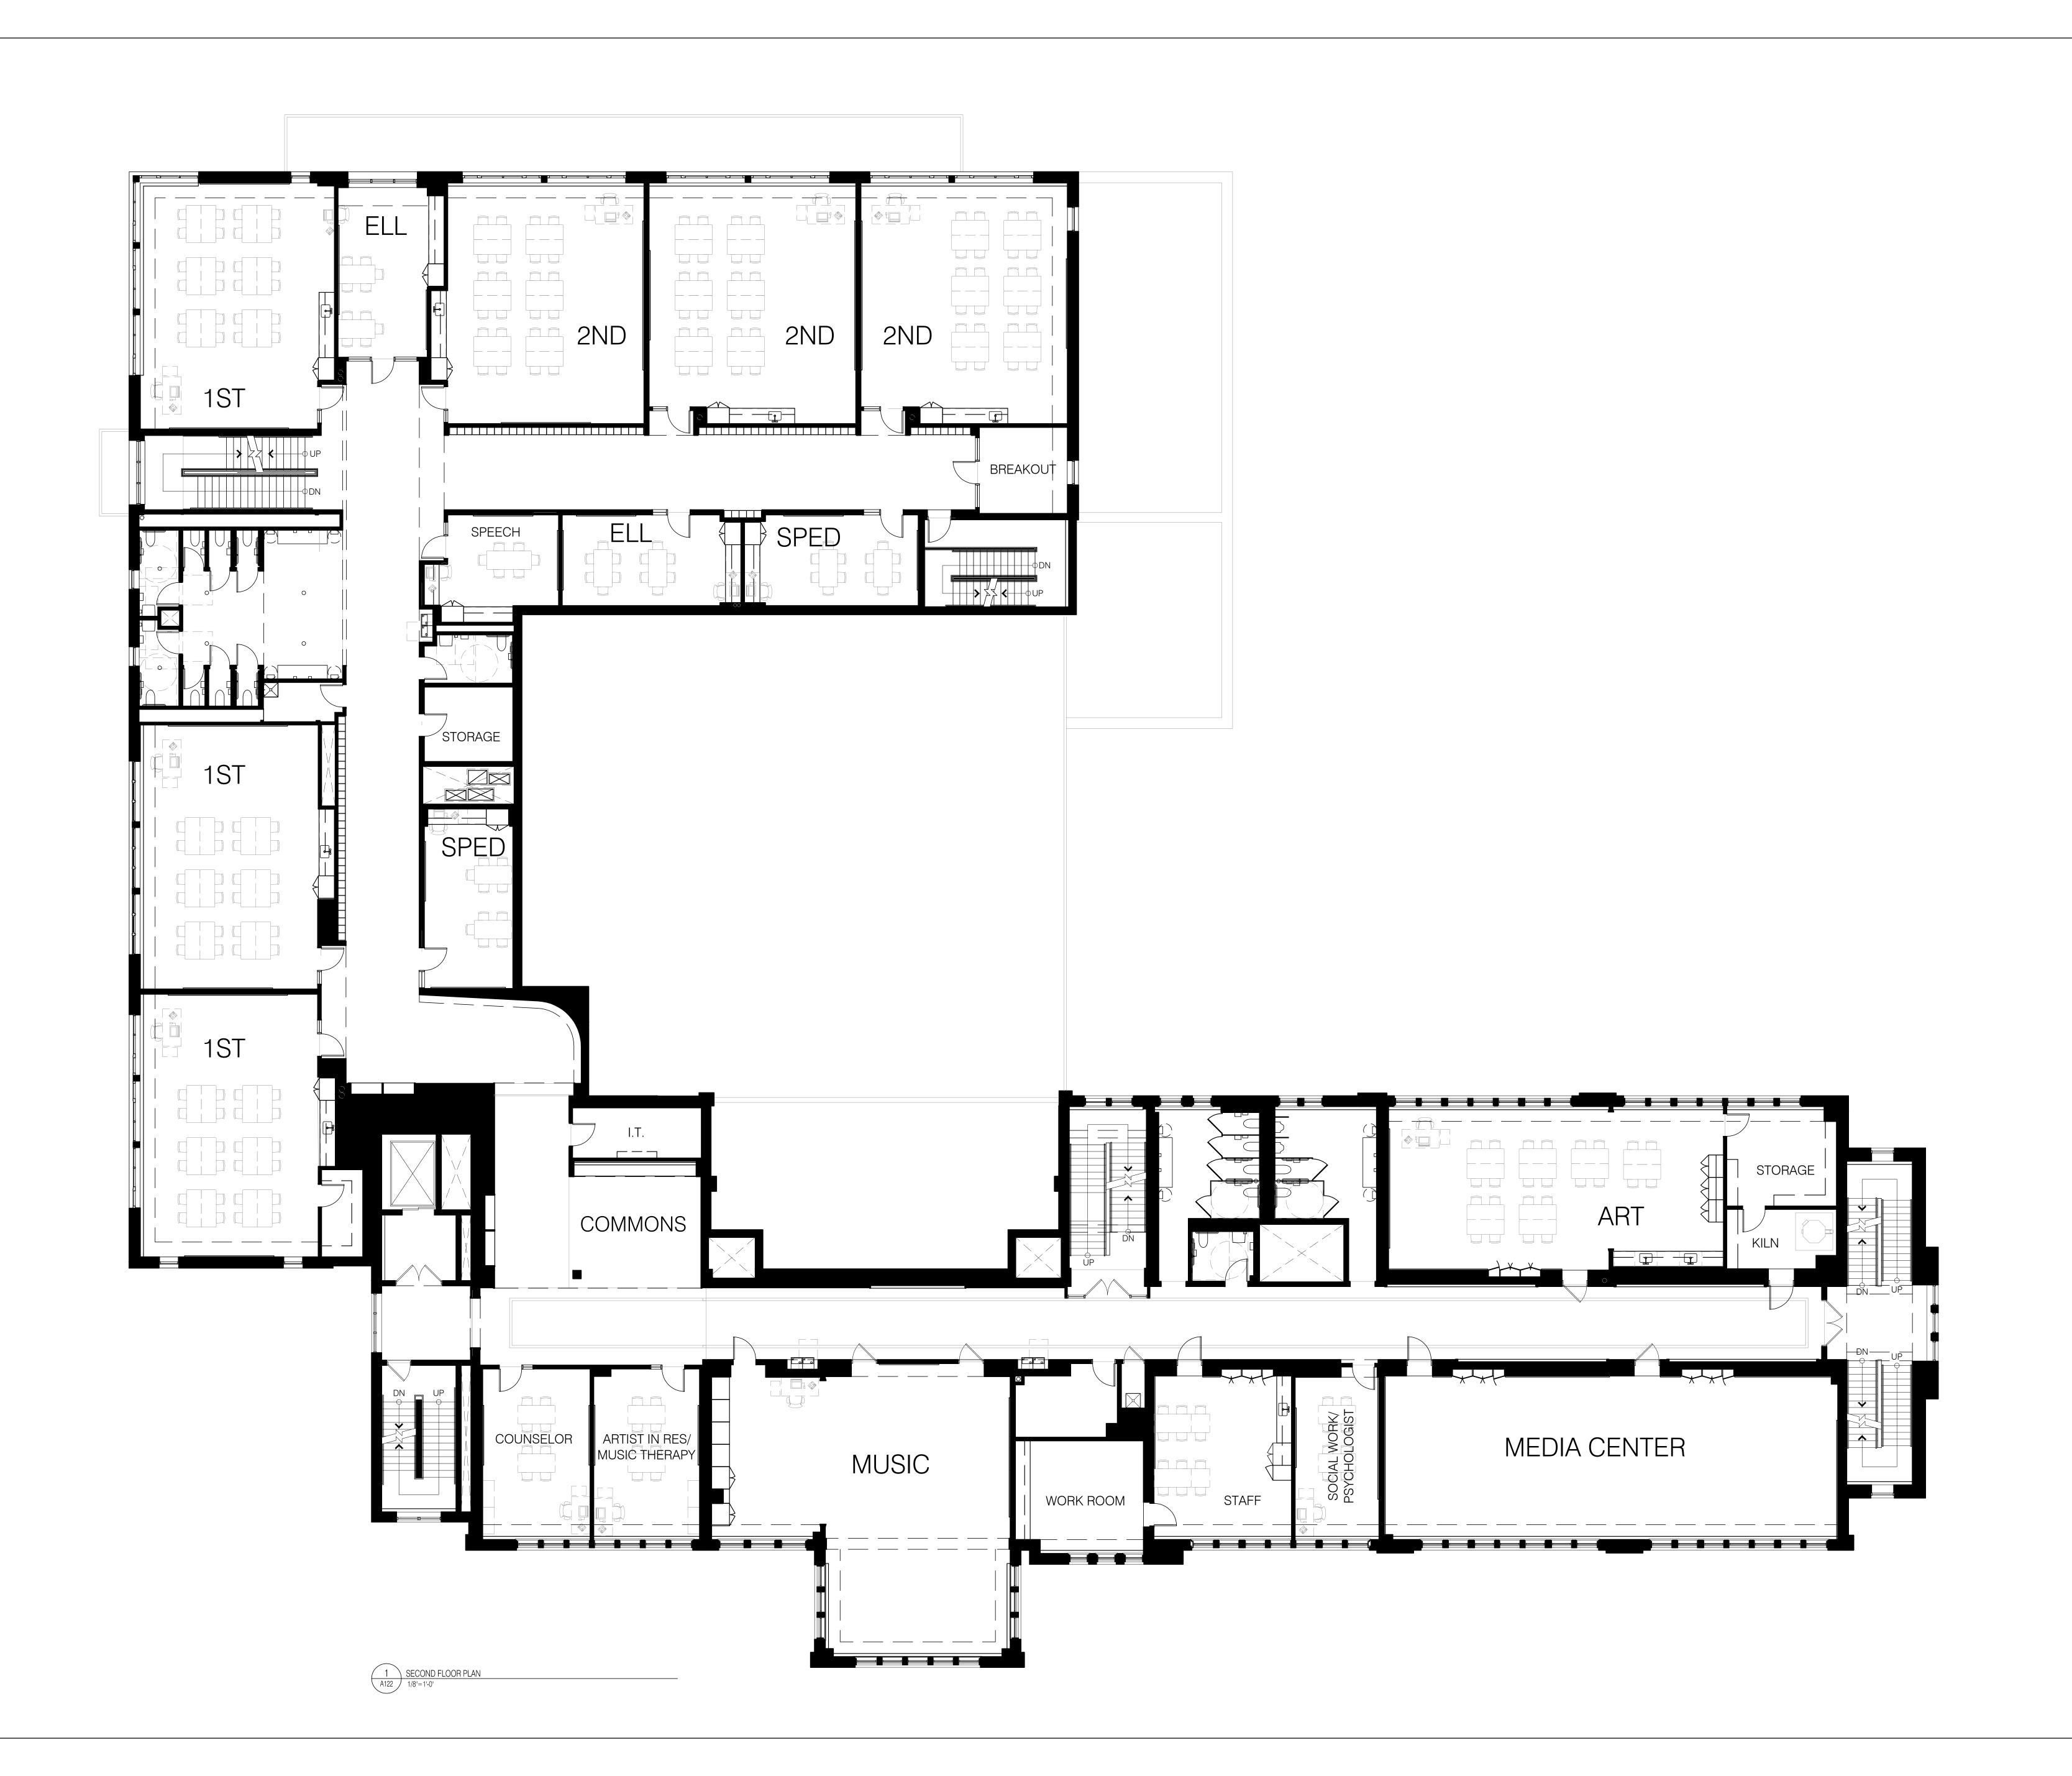

was prepared by me or under my direct supervision and that I am a duly Licensed Architect under the laws of the State of Minnesota

Signature

Printed Name

Registration Number

SECOND FLOOR PLAN

A122

architecture & design, inc.

2609 Aldrich Avenue South Suite 100 Minneapolis, Minnesota 55408 T | 612-870-2538

www.uplusb.com

360 Colbourn Street Saint Paul, MN 55102

SPPS Project No. 3100-16-001

January 24, 2017

**Not For Construction** 

Linwood Lower Addition

1023 Osceola Ave. St. Paul, MN 55105 Project: 2015032LMLO

Drawings Issued

I hereby certify that this plan, specification or report was prepared by me or under my direct supervision and that I am a duly Licensed Architect under the laws of the State of Minnesota

Signature

Printed Name

Registration Number

THIRD FLOOR PLAN

A123