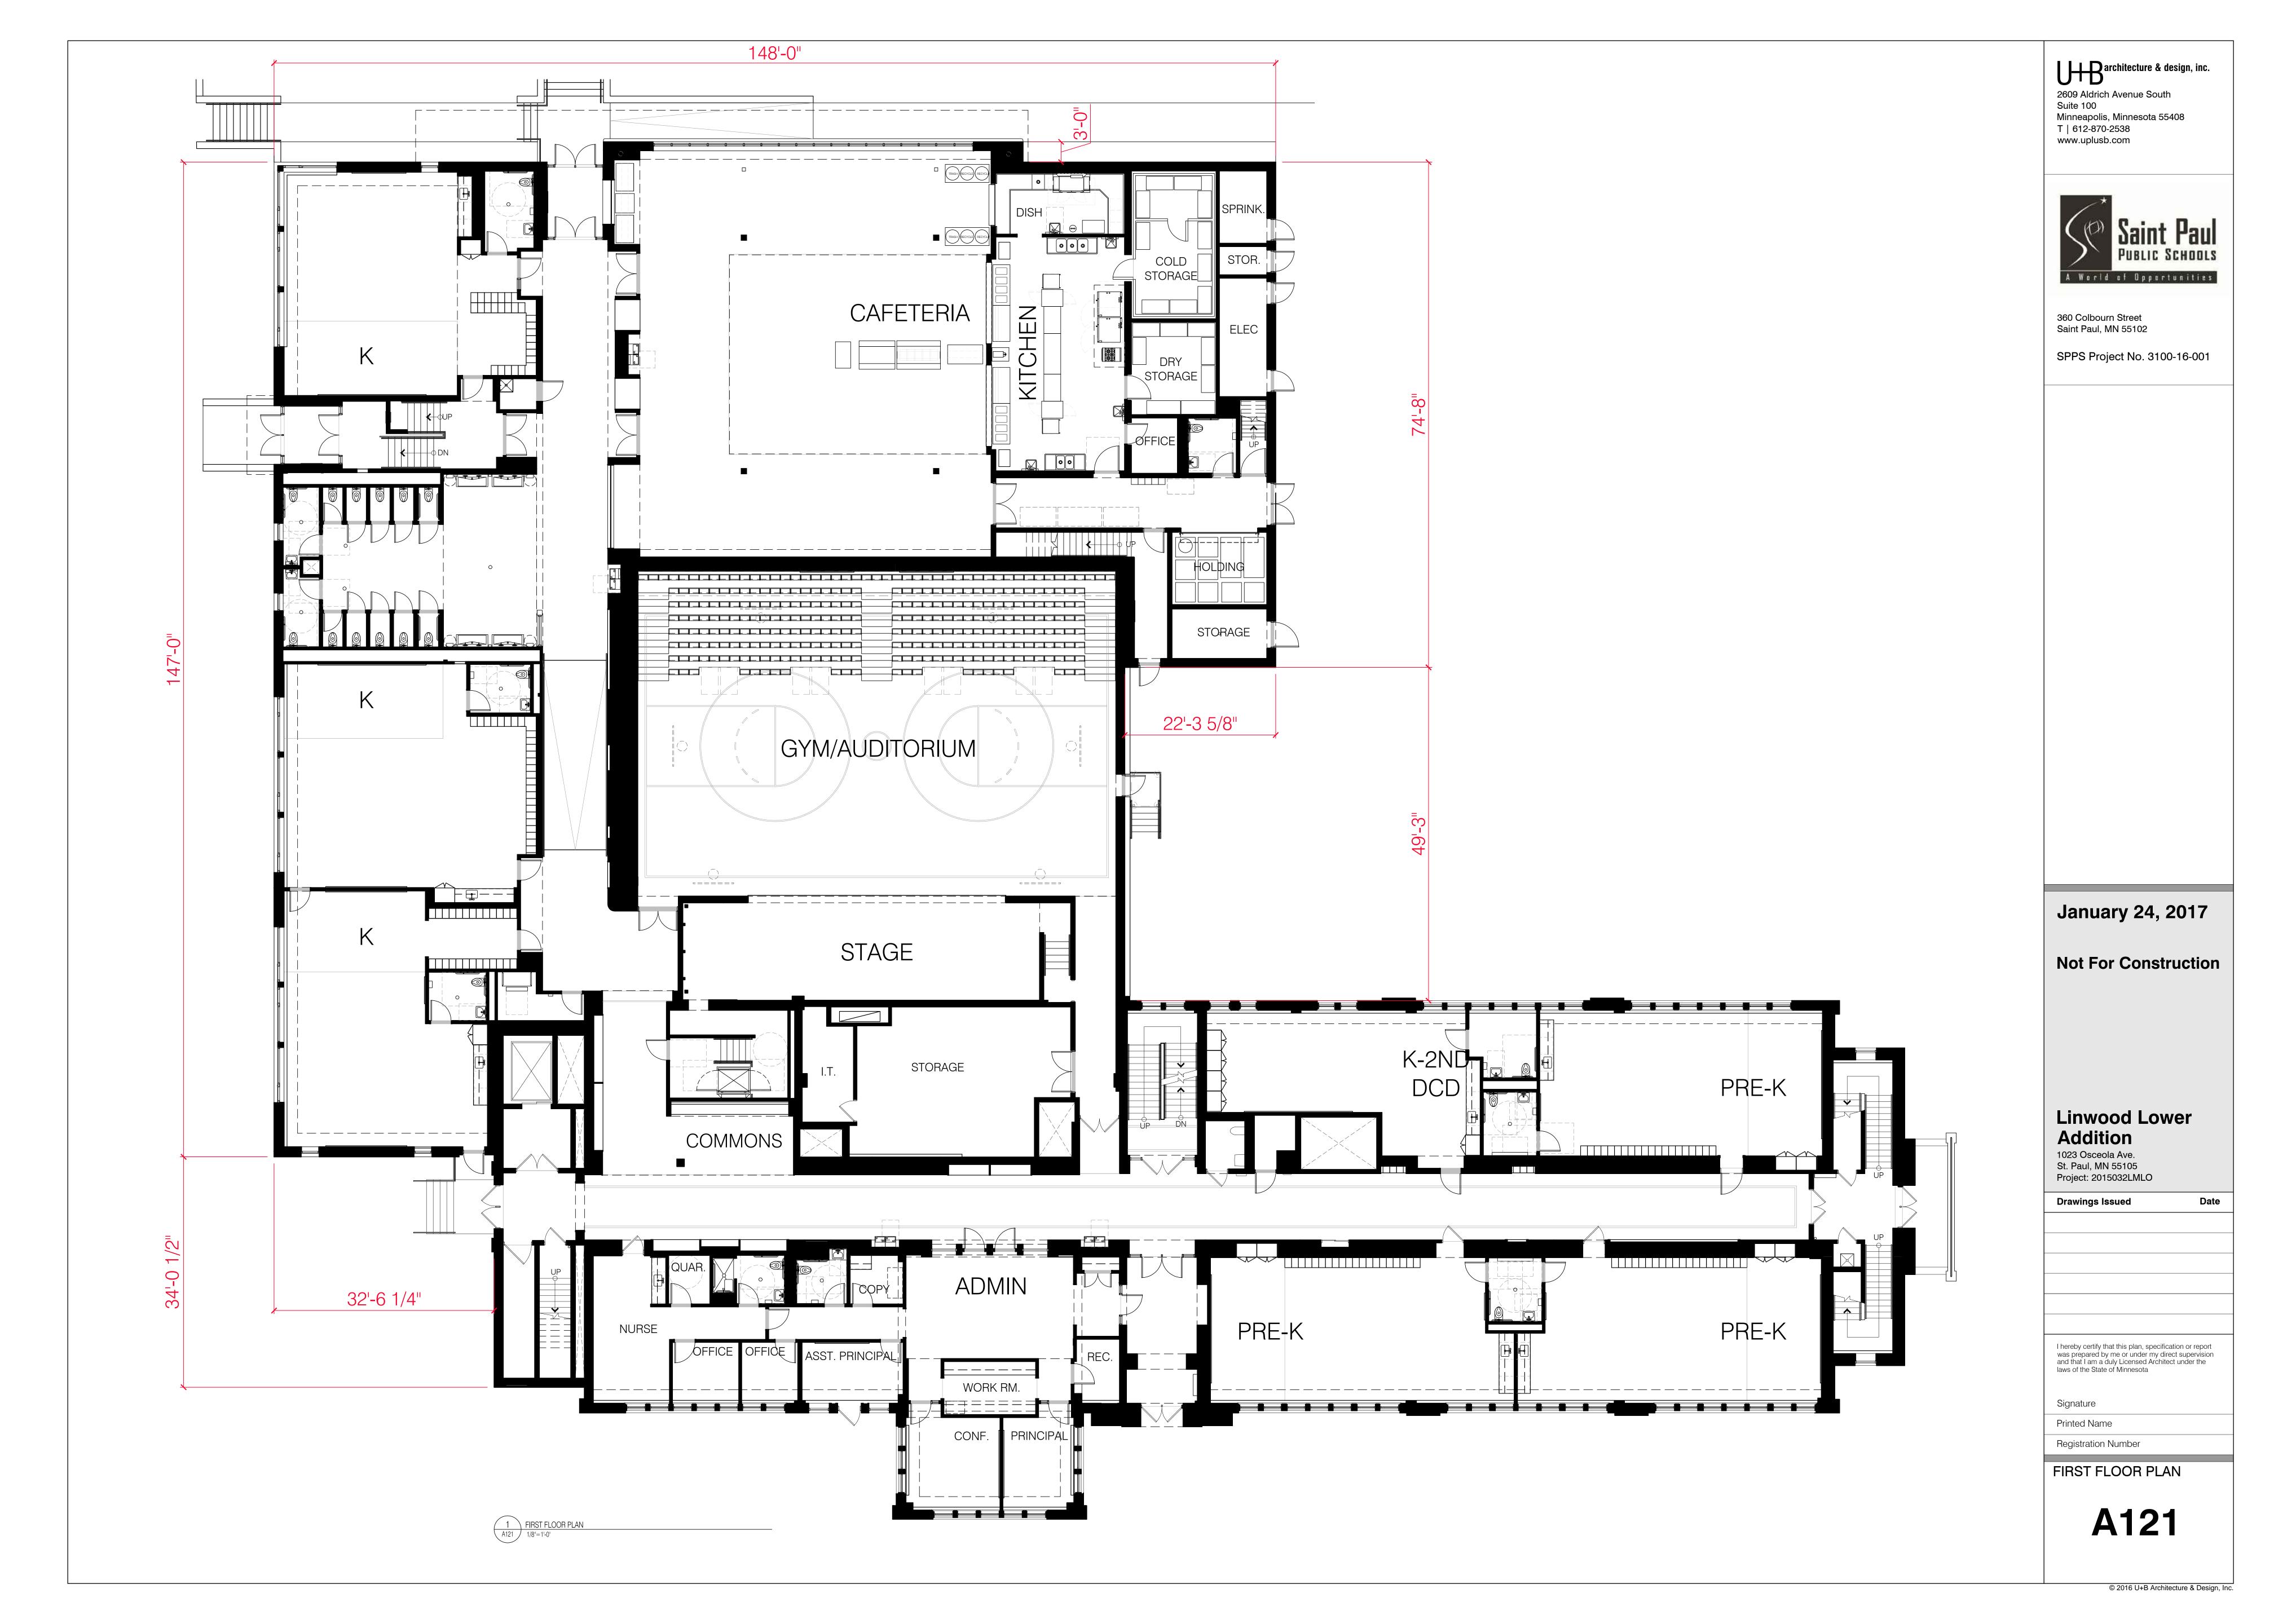

© 2017 U+B Architecture & Design, Inc.

architecture & design, inc.

2609 Aldrich Avenue South Suite 100 Minneapolis, Minnesota 55408 T | 612-870-2538

www.uplusb.com

360 Colbourn Street Saint Paul, MN 55102

SPPS Project No. 3100-16-001

**January 24, 2017** 

**Not For Construction** 

Linwood Lower Addition

1023 Osceola Ave. St. Paul, MN 55105 Project: 2015032LMLO

Drawings Issued

I hereby certify that this plan, specification or report

was prepared by me or under my direct supervision and that I am a duly Licensed Architect under the laws of the State of Minnesota

Signature

Printed Name

Registration Number

SECOND FLOOR PLAN

A122

architecture & design, inc.