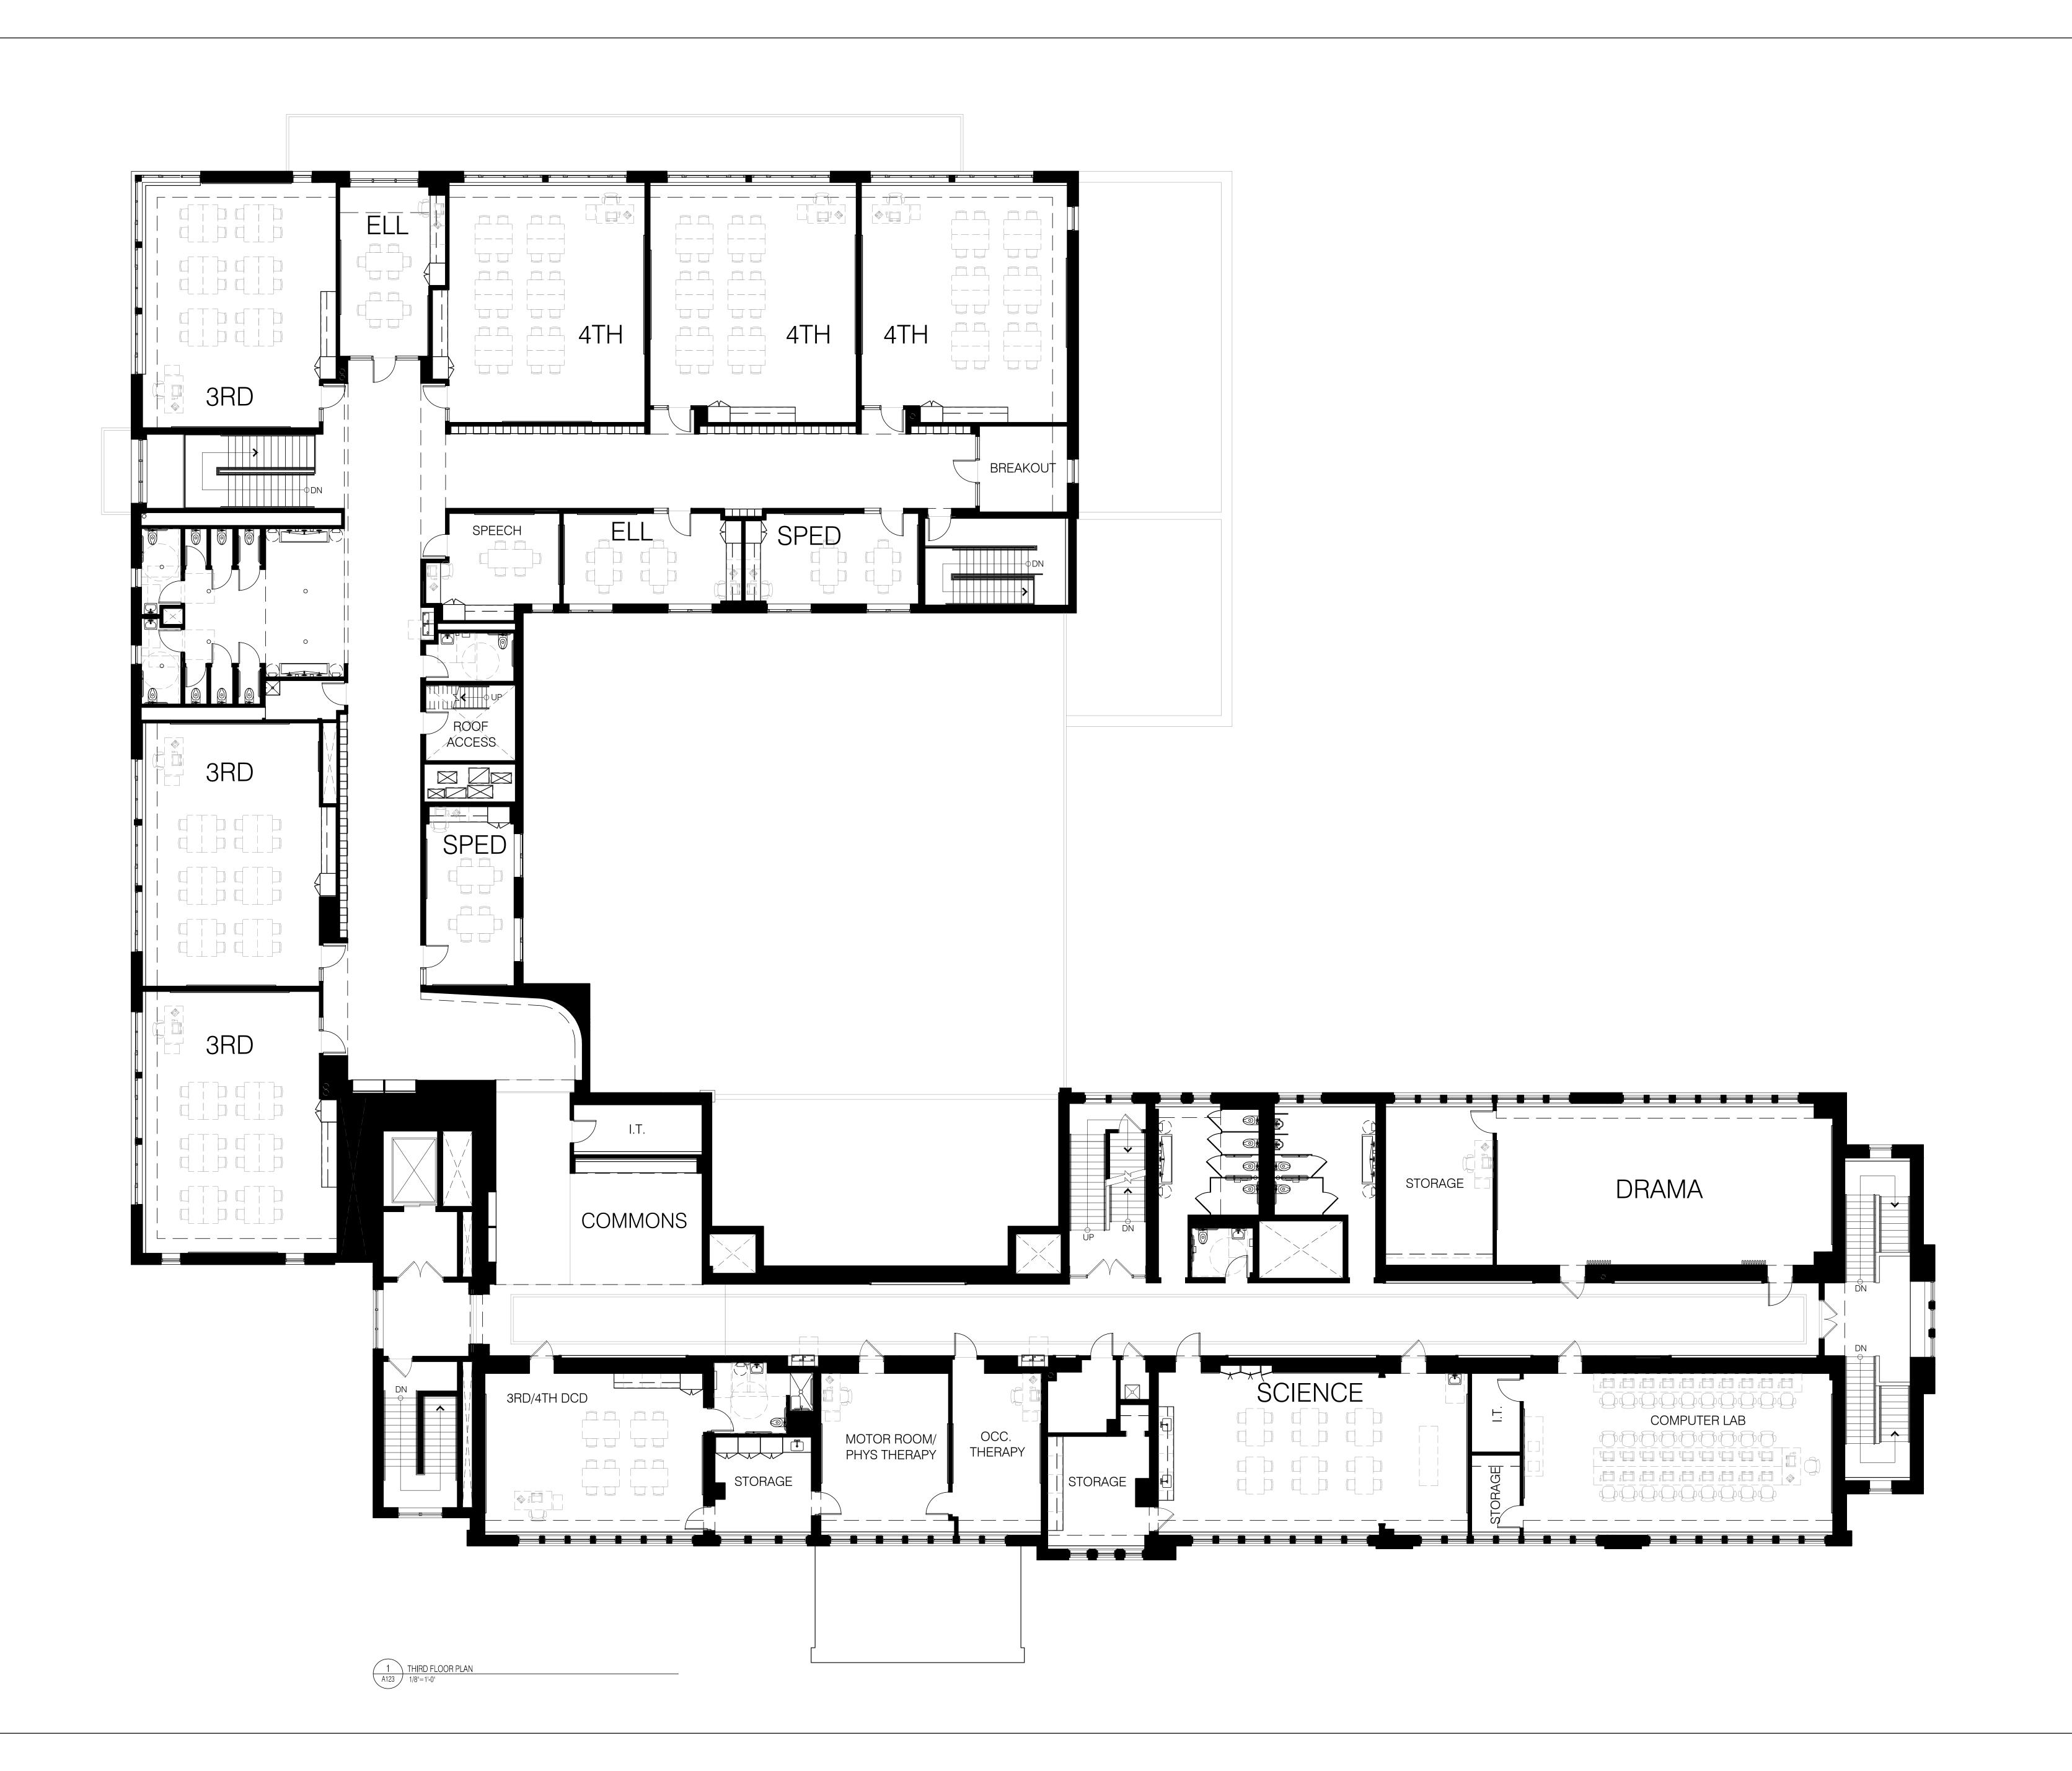

2609 Aldrich Avenue South Suite 100 Minneapolis, Minnesota 55408 T | 612-870-2538

www.uplusb.com

360 Colbourn Street Saint Paul, MN 55102

SPPS Project No. 3100-16-001

January 24, 2017

**Not For Construction** 

Linwood Lower Addition

1023 Osceola Ave. St. Paul, MN 55105 Project: 2015032LMLO

Drawings Issued

I hereby certify that this plan, specification or report was prepared by me or under my direct supervision and that I am a duly Licensed Architect under the laws of the State of Minnesota

Signature

Printed Name

Registration Number

THIRD FLOOR PLAN

A123