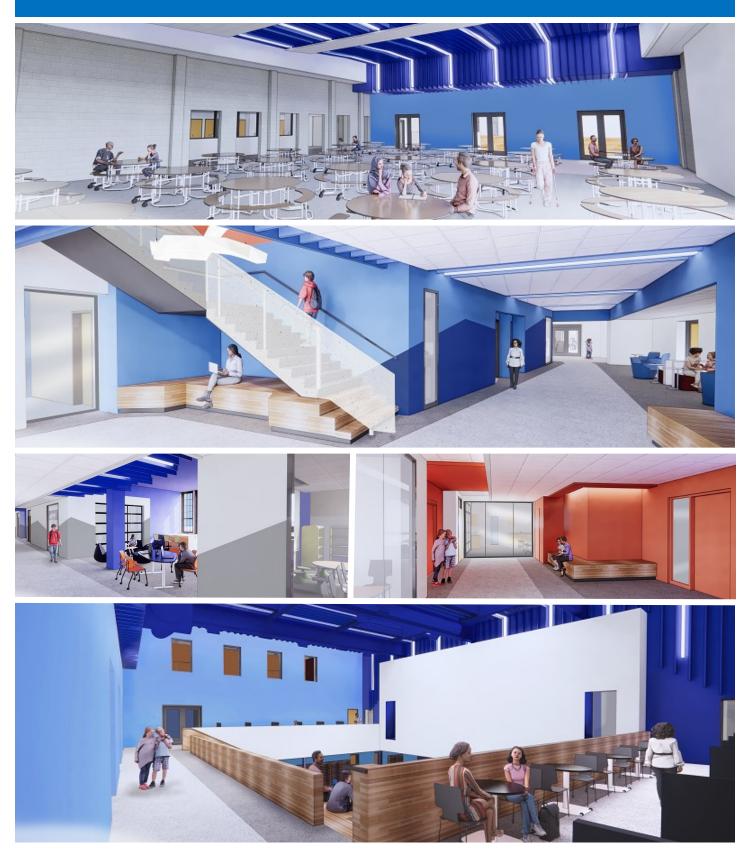

# **Hidden River Middle School**

From top, then left to right: Cafeteria looking toward media center doors; new main entry with stairs to second floor; learning commons in building's classroom area; view down hallway looking towards flex classroom, image also shows color wayfinding; media center learning stair connected to cafeteria (April 2023)