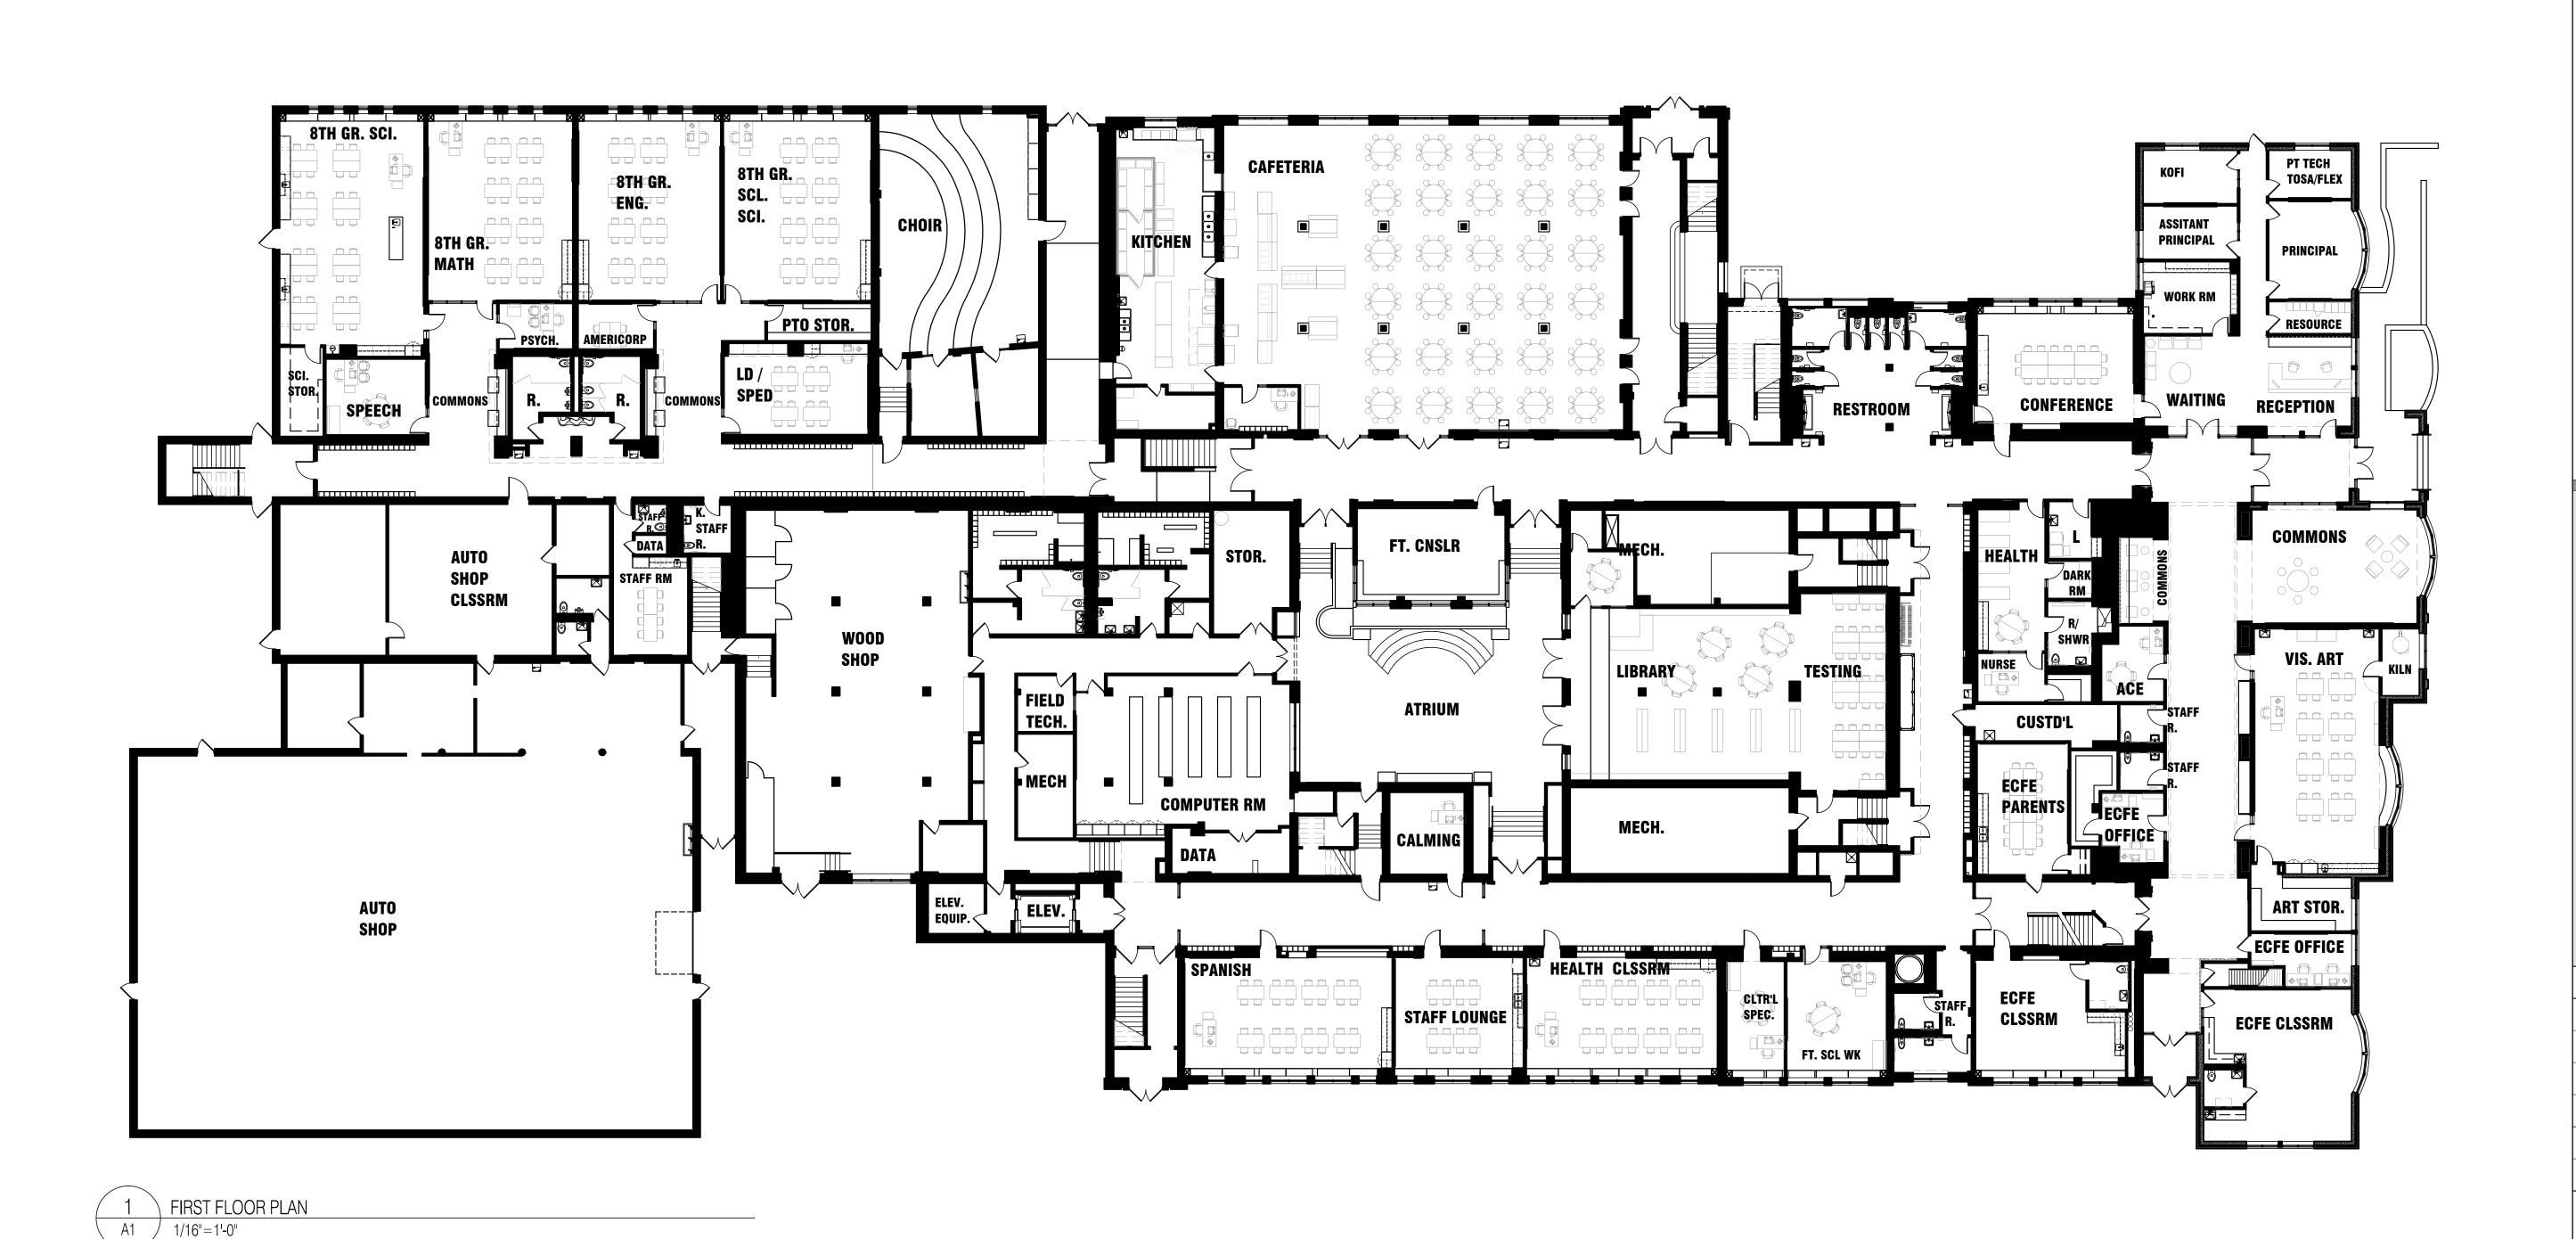

## **Linwood-Monroe Arts Plus** Upper Campus 810 Palace Avenue Saint Paul, MN 55102

Project: 2015031\_LMUP

**Drawings Issued** 

Date

I hereby certify that this plan, specification or report was prepared by me or under my direct supervision and that I am a duly Licensed Architect under the laws of the State of Minnesota

Signature

Printed Name

Registration Number

FIRST FLOOR PLAN

© 2014 U+B Architecture & Design, Inc.

**H**architecture & design, inc.

2609 Aldrich Avenue South Suite 100 Minneapolis, Minnesota 55408 T | 612-870-2538 www.uplusb.com