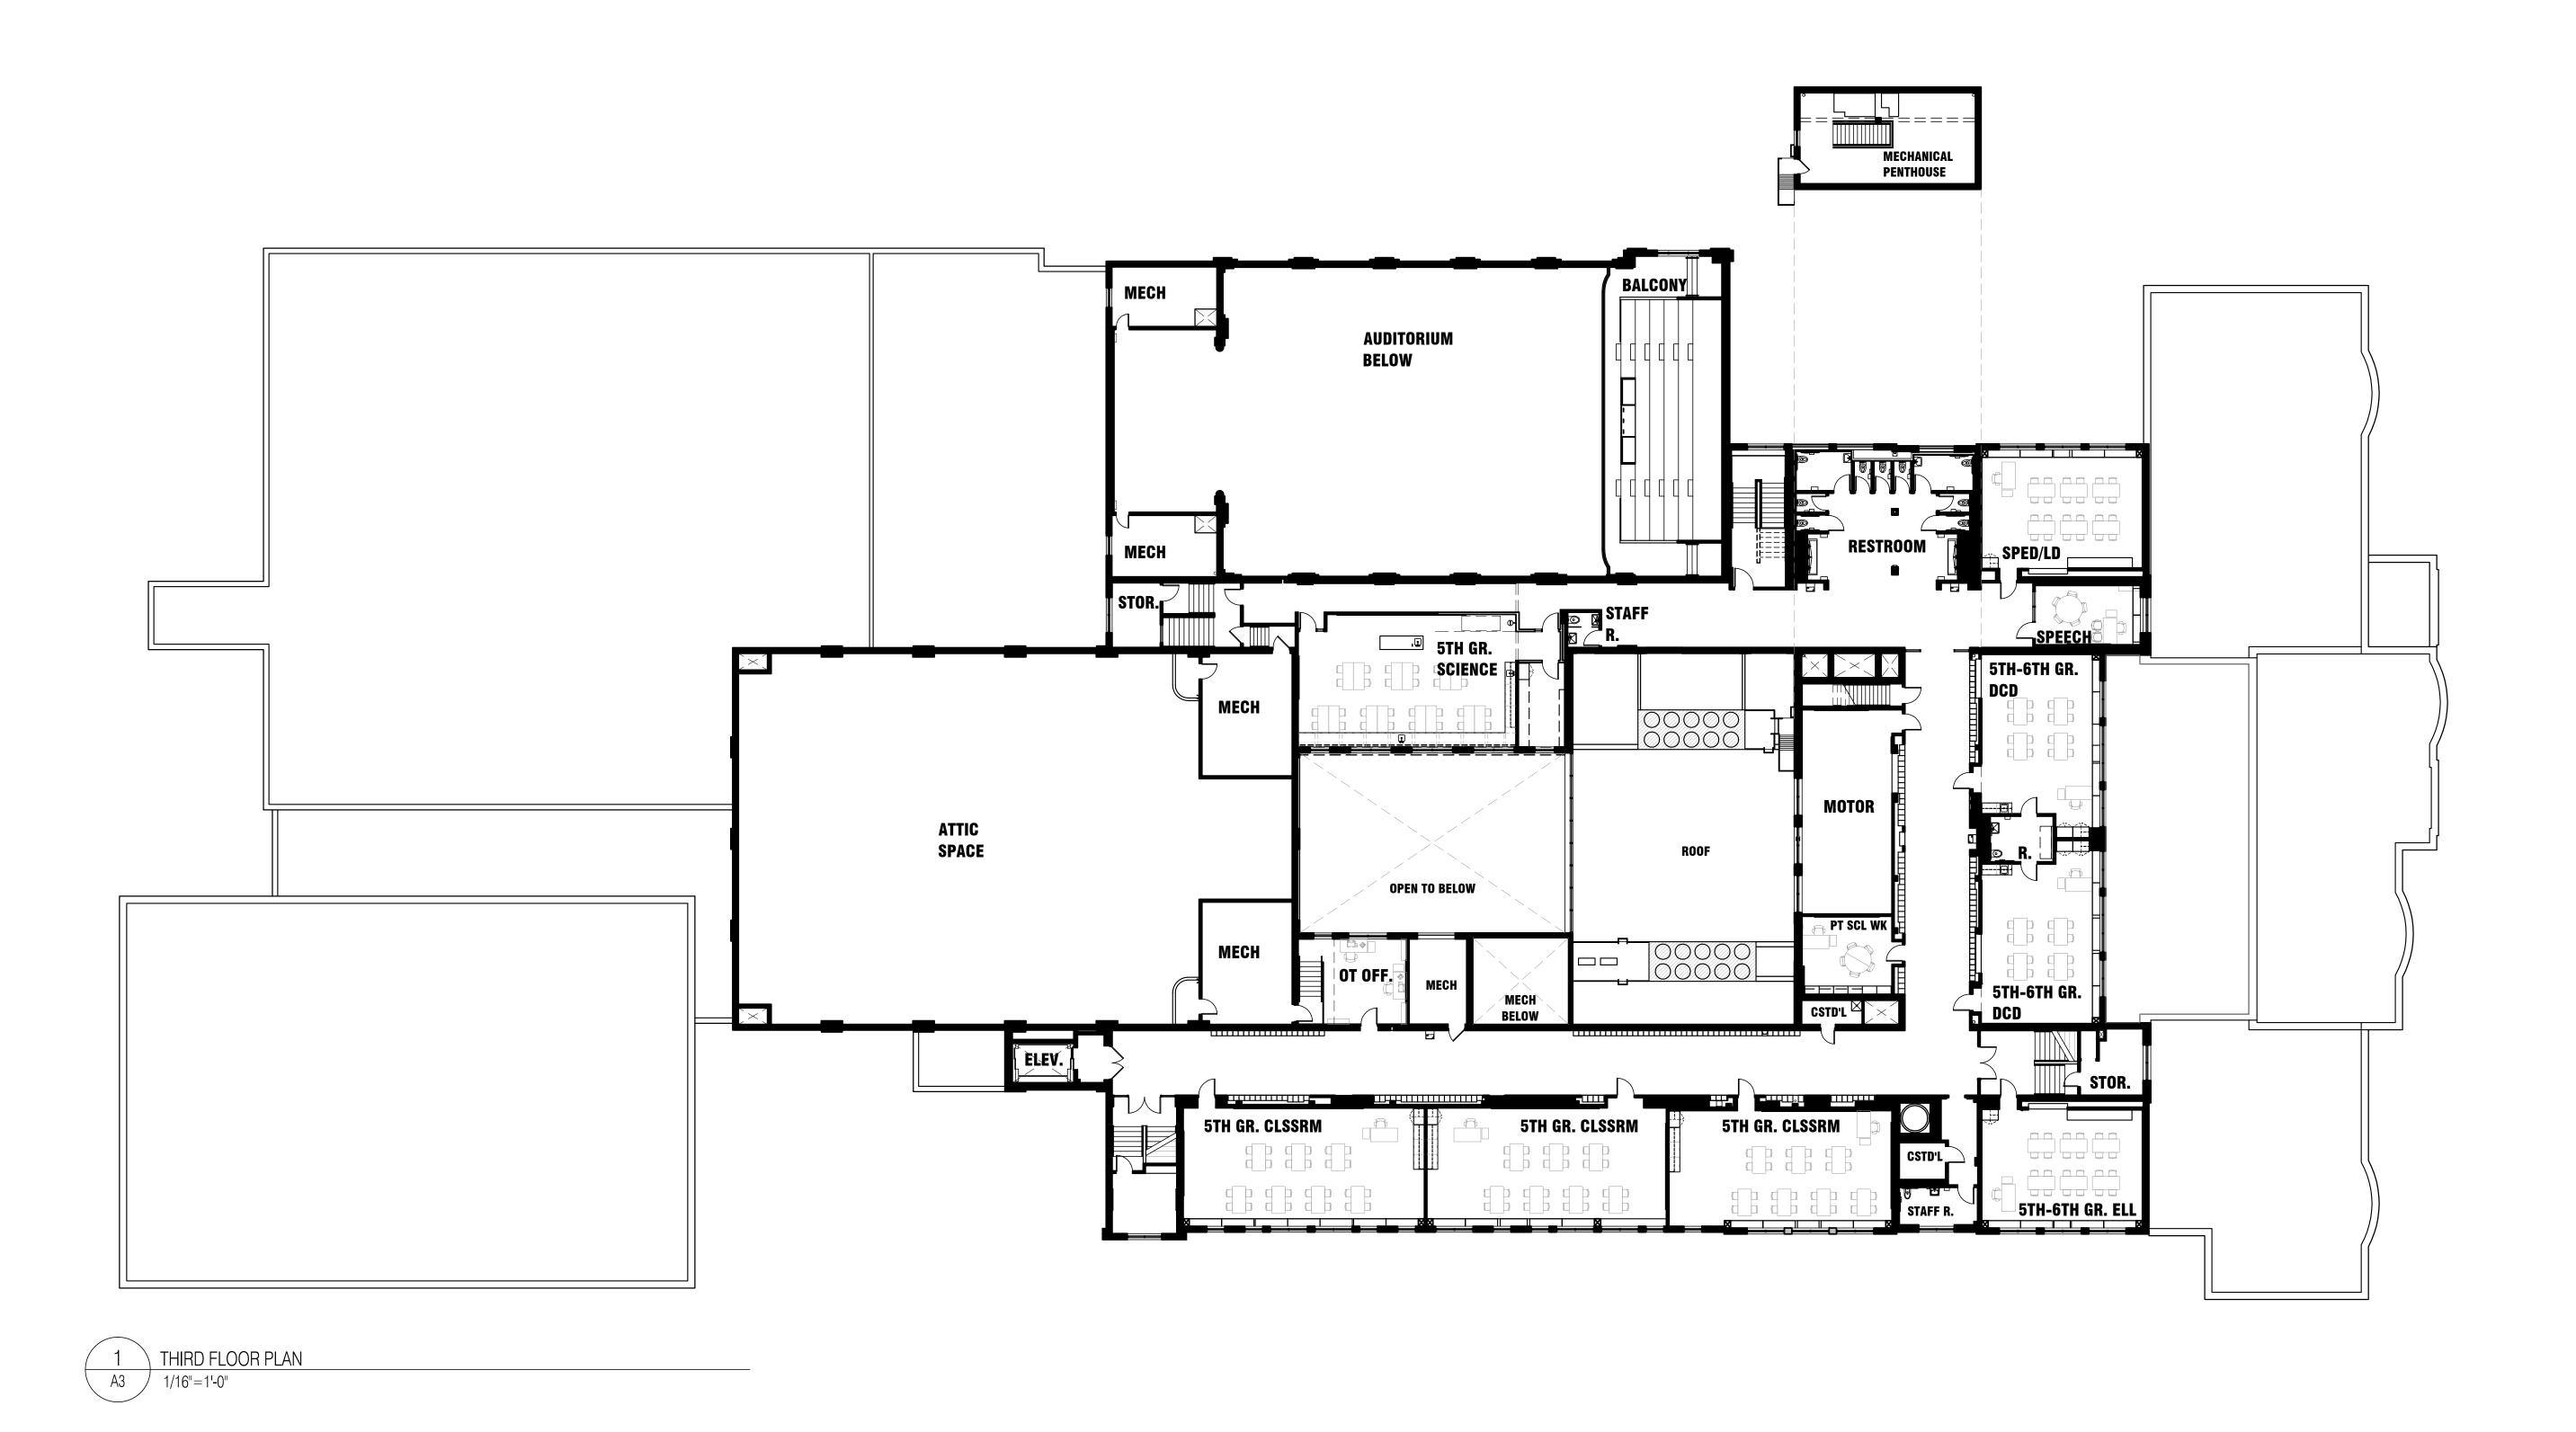

## **Linwood-Monroe Arts Plus** Upper Campus 810 Palace Avenue Saint Paul, MN 55102

Project: 2015031\_LMUP

Date **Drawings Issued** 

I hereby certify that this plan, specification or report was prepared by me or under my direct supervision and that I am a duly Licensed Architect under the laws of the State of Minnesota

Signature

Printed Name

Registration Number

THIRD FLOOR PLAN

© 2014 U+B Architecture & Design, Inc.