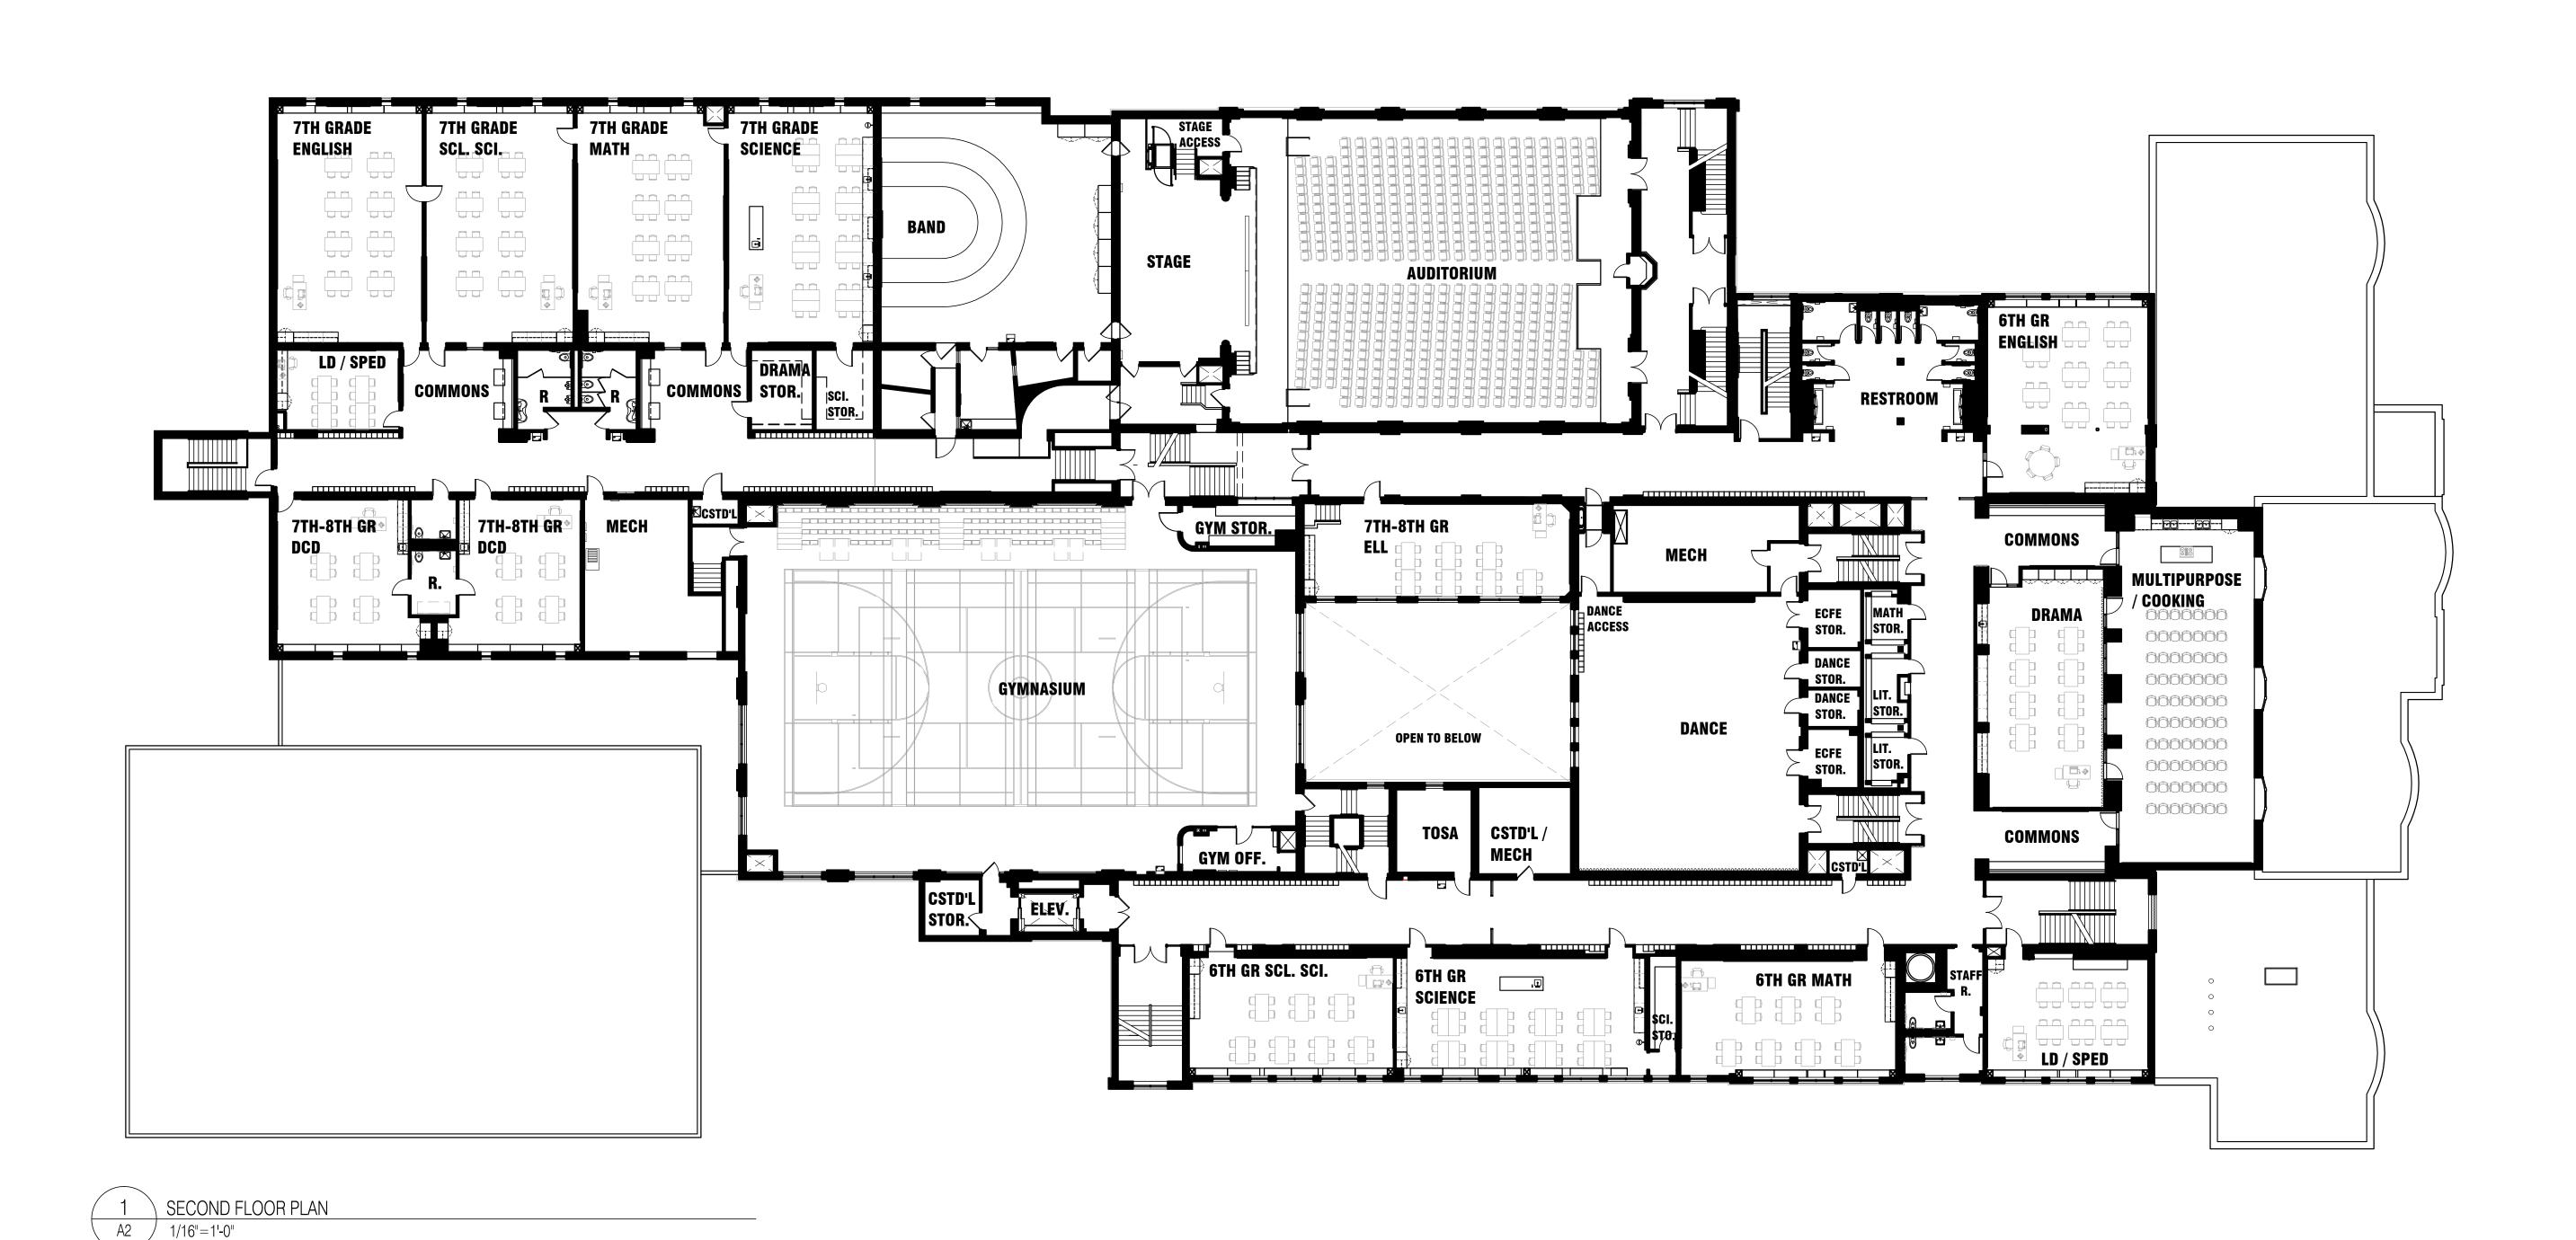

## **Linwood-Monroe Arts Plus** Upper Campus 810 Palace Avenue Saint Paul, MN 55102

Project: 2015031\_LMUP

**Drawings Issued** Date

I hereby certify that this plan, specification or report was prepared by me or under my direct supervision and that I am a duly Licensed Architect under the laws of the State of Minnesota

Signature

Printed Name

Registration Number

SECOND FLOOR PLAN

**A2** 

© 2014 U+B Architecture & Design, Inc.

Barchitecture & design, inc.

2609 Aldrich Avenue South Suite 100 Minneapolis, Minnesota 55408 T | 612-870-2538 www.uplusb.com