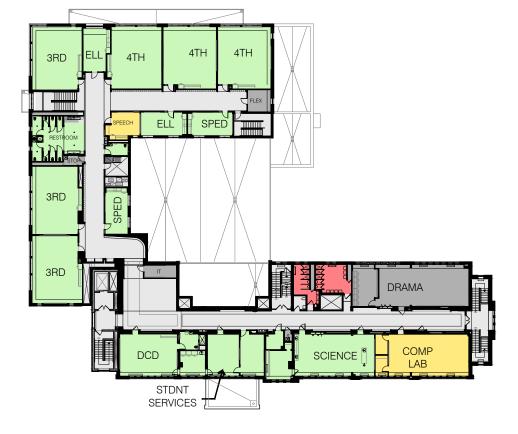

## CONFORMANCE W/ SPPS EDUCATIONAL ADEQUACY ASSESSMENT (EAA) GUIDELINES.

Existing Third Floor

Proposed Third Floor

## Third Floor Adequacy Assessment