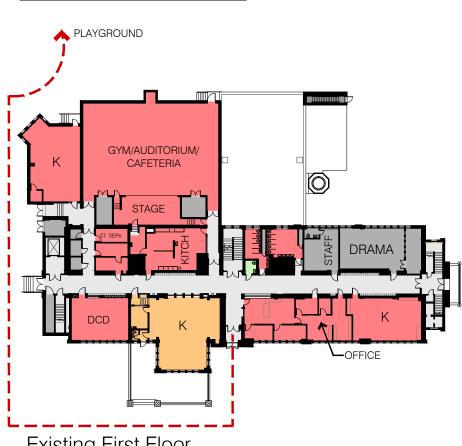

## CONFORMANCE W/ SPPS EDUCATIONAL ADEQUACY ASSESSMENT (EAA) GUIDELINES.







**Existing First Floor** 

Proposed First Floor

## CONFORMANCE W/ SPPS EDUCATIONAL ADEQUACY ASSESSMENT (EAA) GUIDELINES.

| DOES NOT MEET STANDARDS       |
|-------------------------------|
| DOES NOT MEET OTHER STANDARDS |
| IMPROVED                      |
| MEETS STANDARDS               |
| NO ESTABLISHED STANDARDS      |
| DEFICIENT CIRCULATION         |
| IMPROVED CIRCULATION          |





ATTACHMENT "F"

January 9, 2017



Existing Second Floor

Proposed Second Floor

## CONFORMANCE W/ SPPS EDUCATIONAL ADEQUACY ASSESSMENT (EAA) GUIDELINES.









Existing Third Floor

Proposed Third Floor

## Third Floor Adequacy Assessment