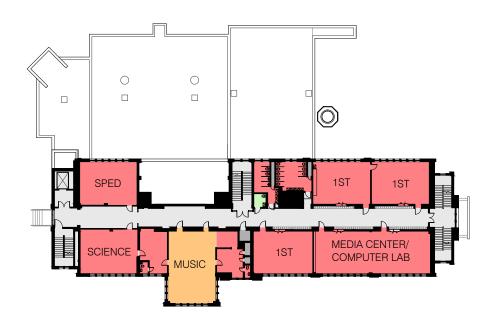

## CONFORMANCE W/ SPPS EDUCATIONAL ADEQUACY ASSESSMENT (EAA) GUIDELINES.

Existing Third Floor

Proposed Third Floor

## Third Floor Adequacy Assessment